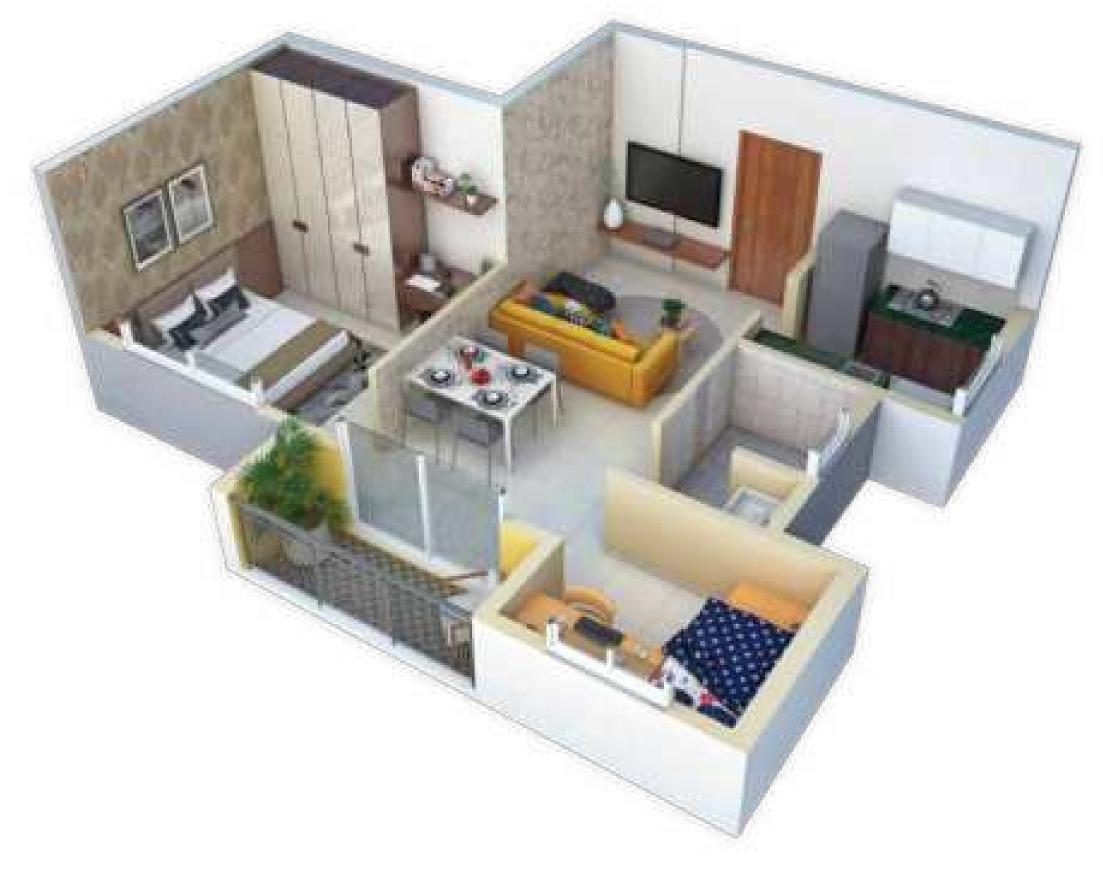

## 1.5 BHK A UNIT PLAN

| UNIT TYPE                 | 1.5 BHK TYPE A |        |
|---------------------------|----------------|--------|
|                           | SQ. MTS        | SQ. FT |
| RERA CARPET AREA          | 37.60          | 405    |
| EXCLUSIVE BALCONY AREA    | 2.31           | 25     |
| PROPORTIONATE COMMON AREA | 16.76          | 180    |