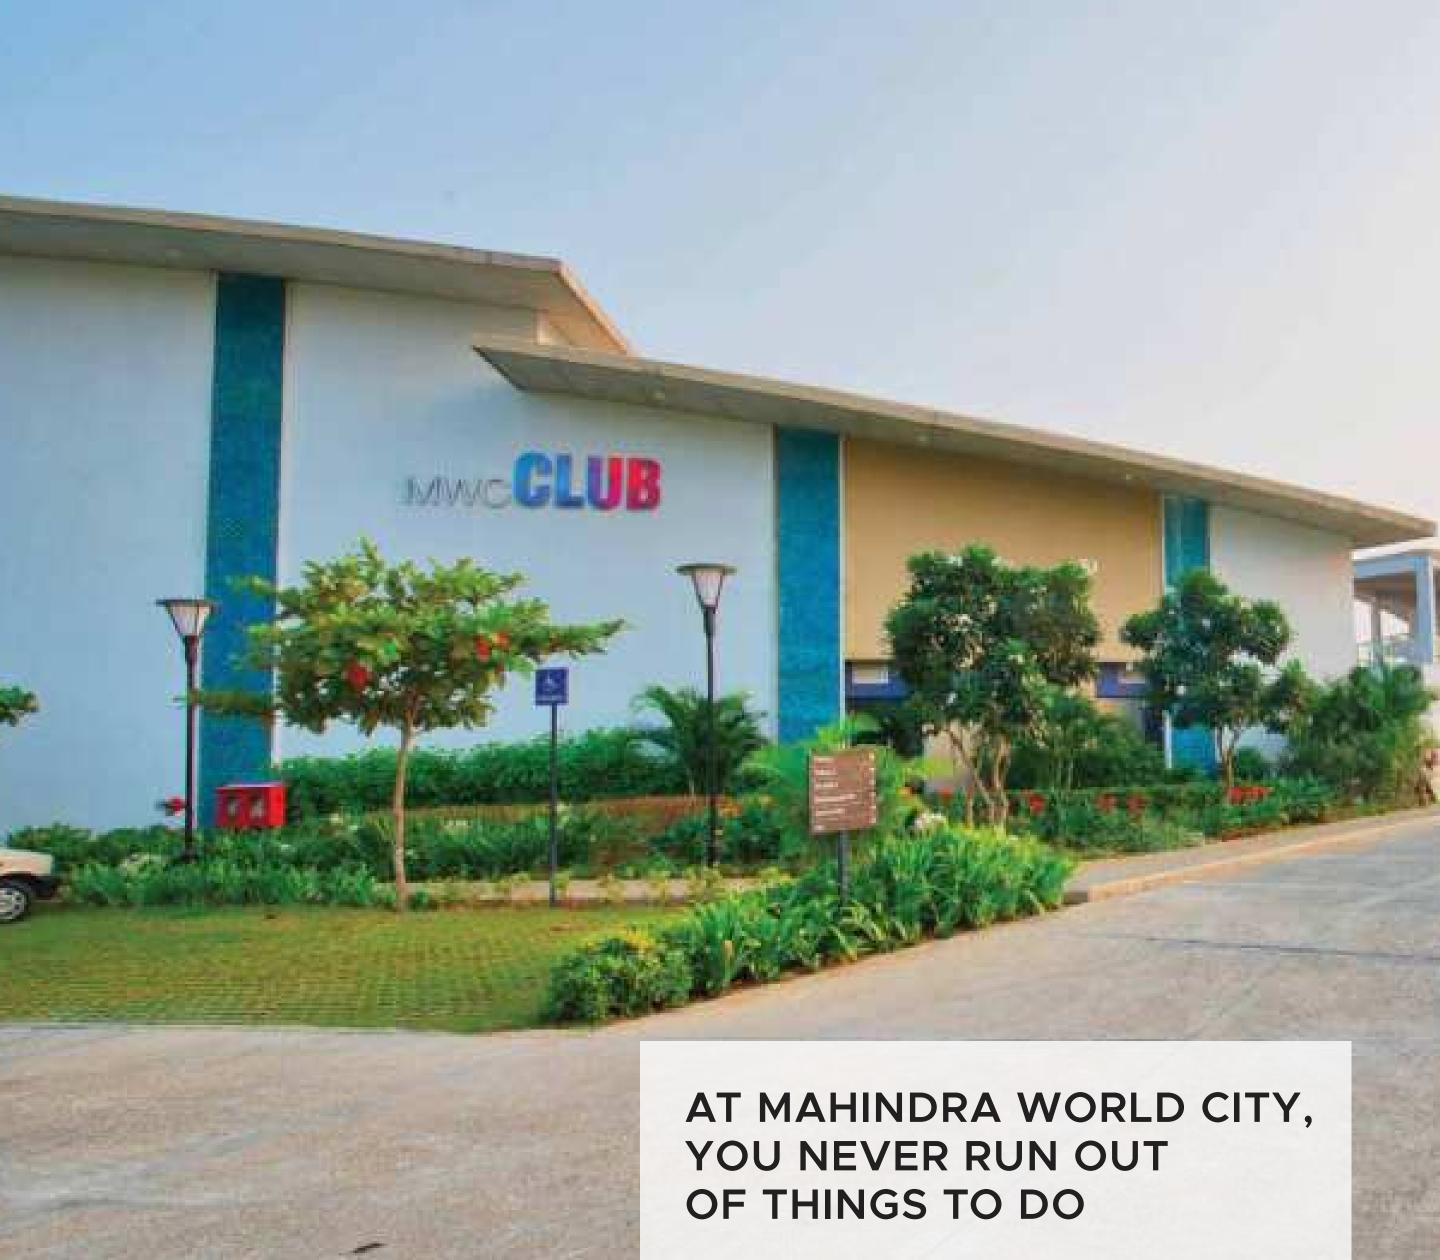

Lakes

**Reserved Forest** 

Located within Mahindra World City, the MWC Club is a private retreat with ample amenities for all. Now, even 24 hours will be less to enjoy your day.

- Tennis court
- Squash court
- Badminton court
- Swimming pool
- Gymnasium
- Indoor games room for Billiards, Cards, Table Tennis & Carrom
- Yoga deck
- Spa & Salon
- Reading lounge
- Sports bar
- Multicuisine restaurant
- Party lawn
- Guest rooms
- Kids play area
- Multipurpose hall