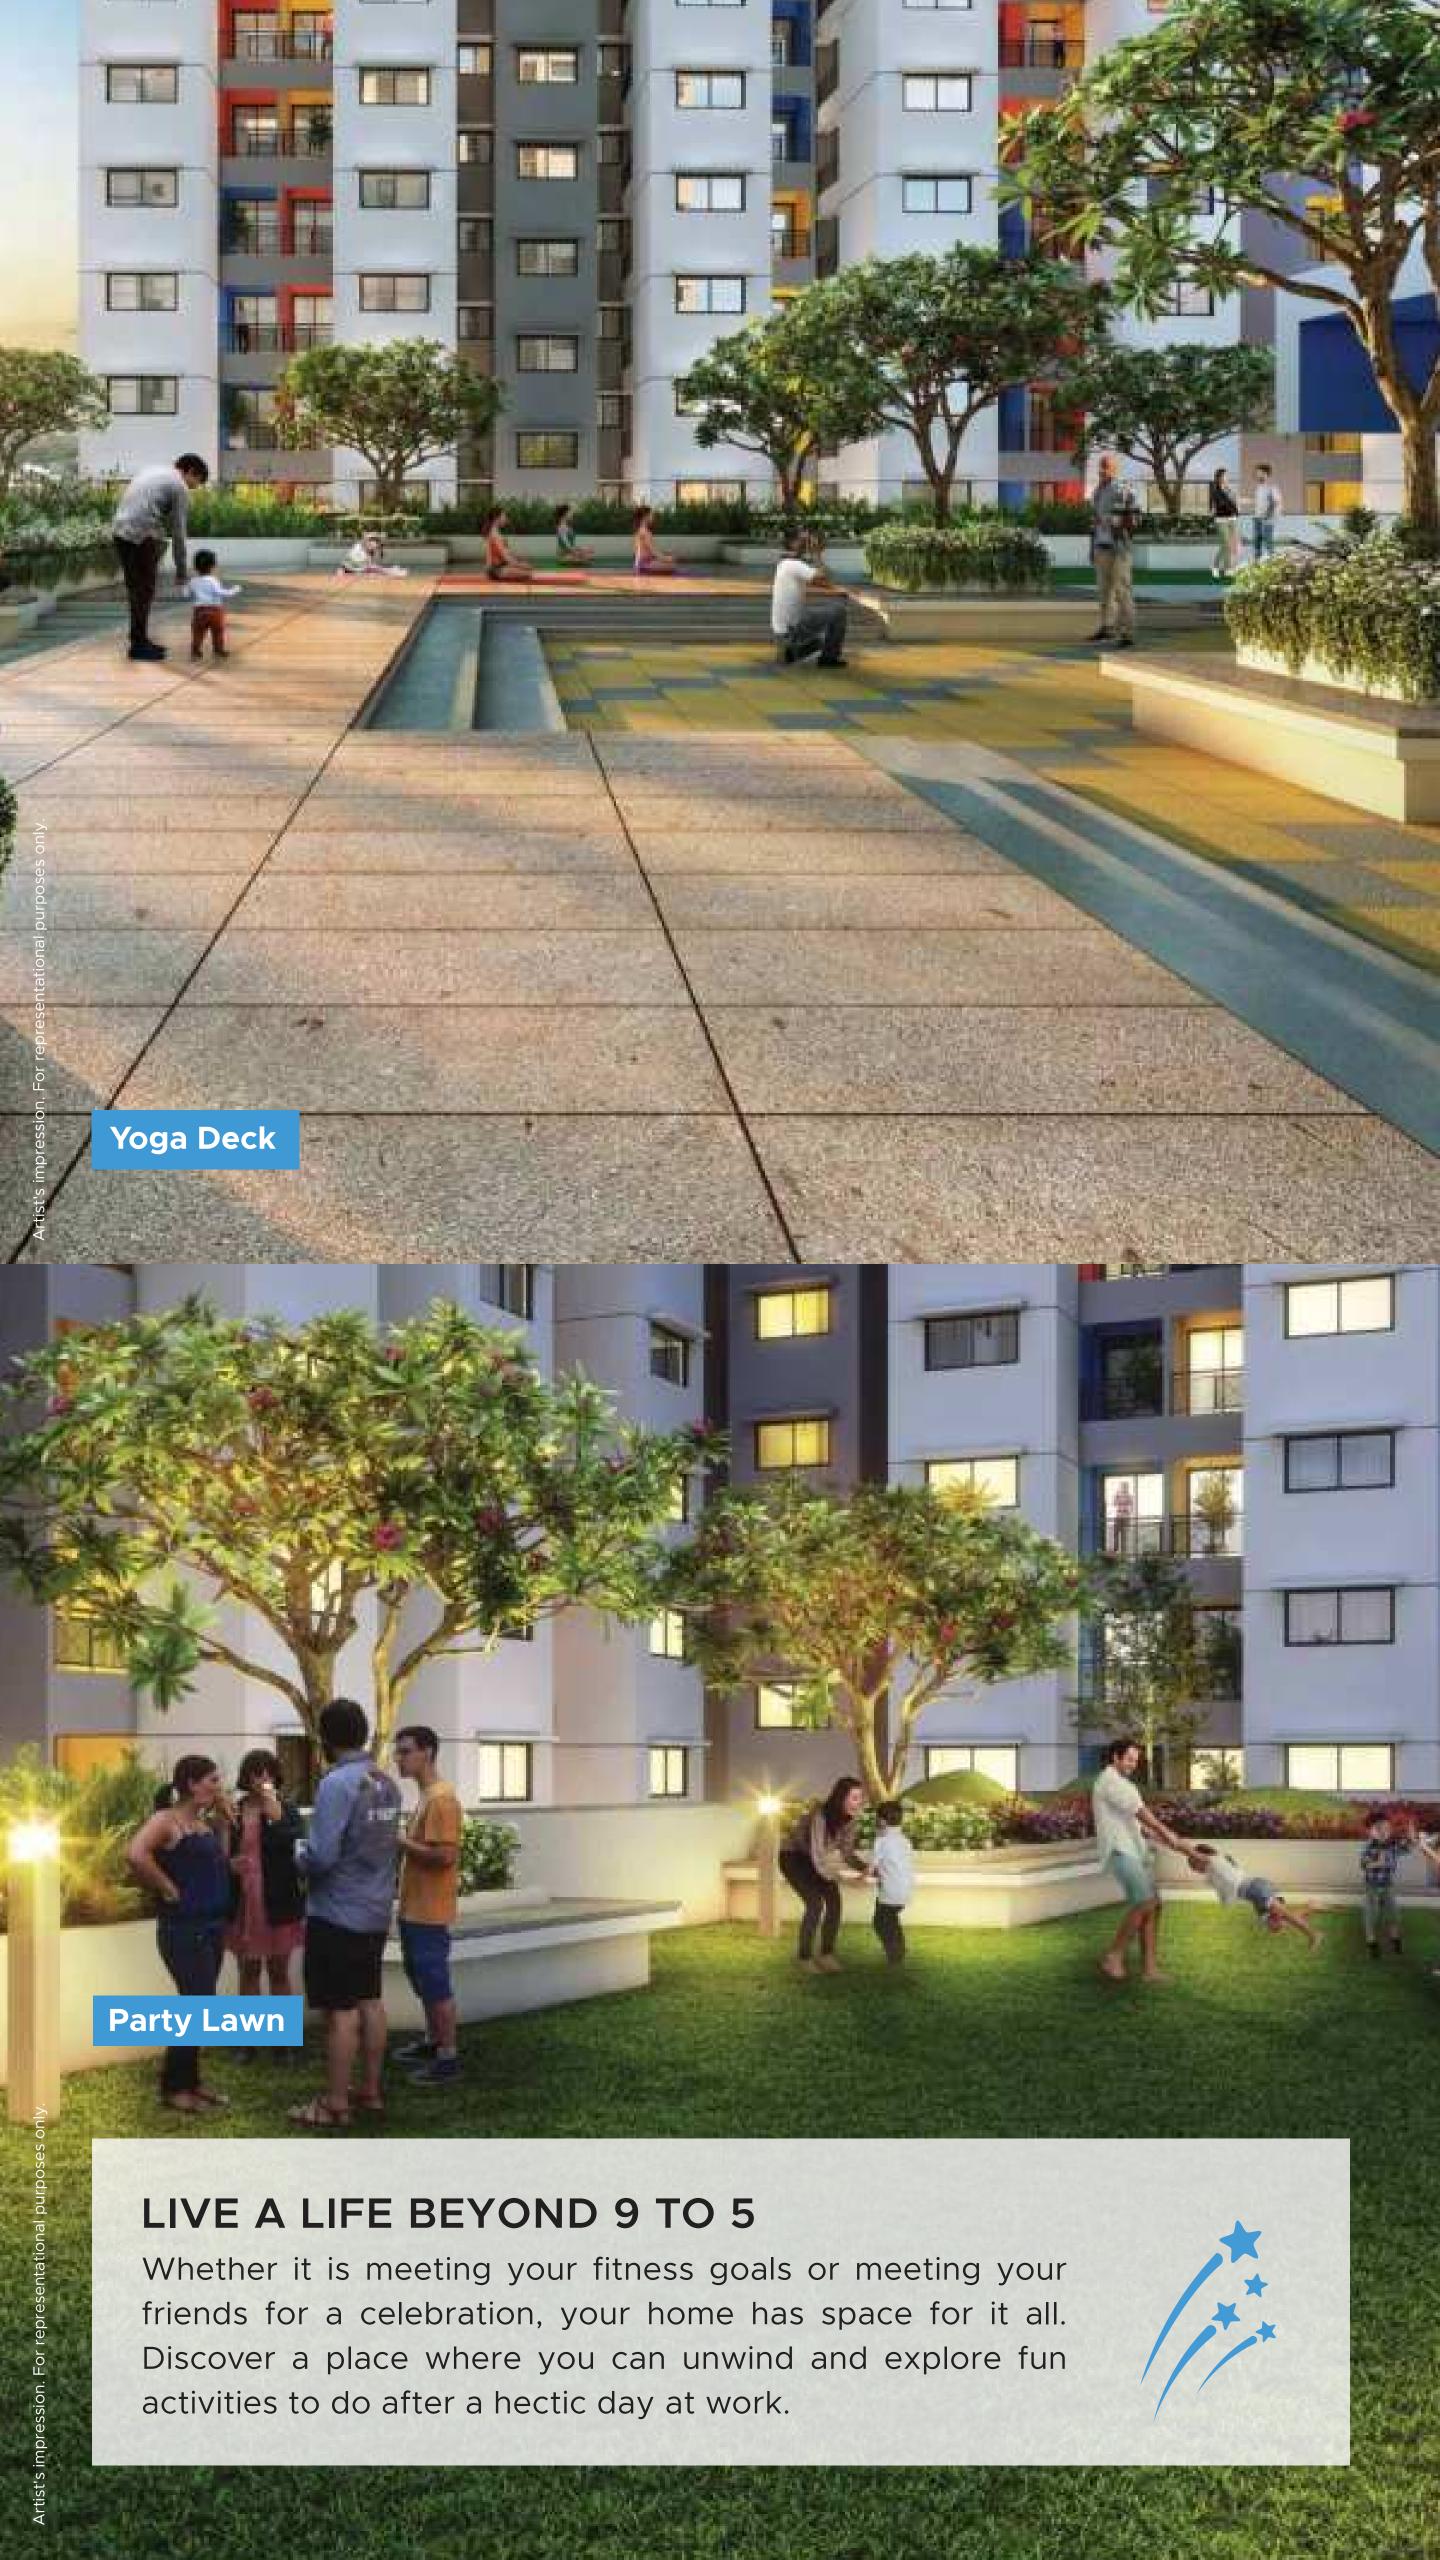

## **AMENITIES**

- Multipurpose Hall Rock Climbing Wall Indoor Gymnasium
- Community Sky Deck

Your home comes with top-tier safety features, inside and outside, ensuring your safe haven remains just that - safe. At Mahindra Happinest, we aim to secure more than just your homes, we aim to safeguard your peace of mind.

Lakes

**Reserved Forest** 

Located within Mahindra World City, the MWC Club is a private retreat with ample amenities for all. Now, even 24 hours will be less to enjoy your day.

- Tennis court
- Squash court
- Badminton court
- Swimming pool
- Gymnasium
- Indoor games room for Billiards, Cards, Table Tennis & Carrom
- Yoga deck
- Spa & Salon
- Reading lounge
- Sports bar
- Multicuisine restaurant
- Party lawn
- Guest rooms
- Kids play area
- Multipurpose hall