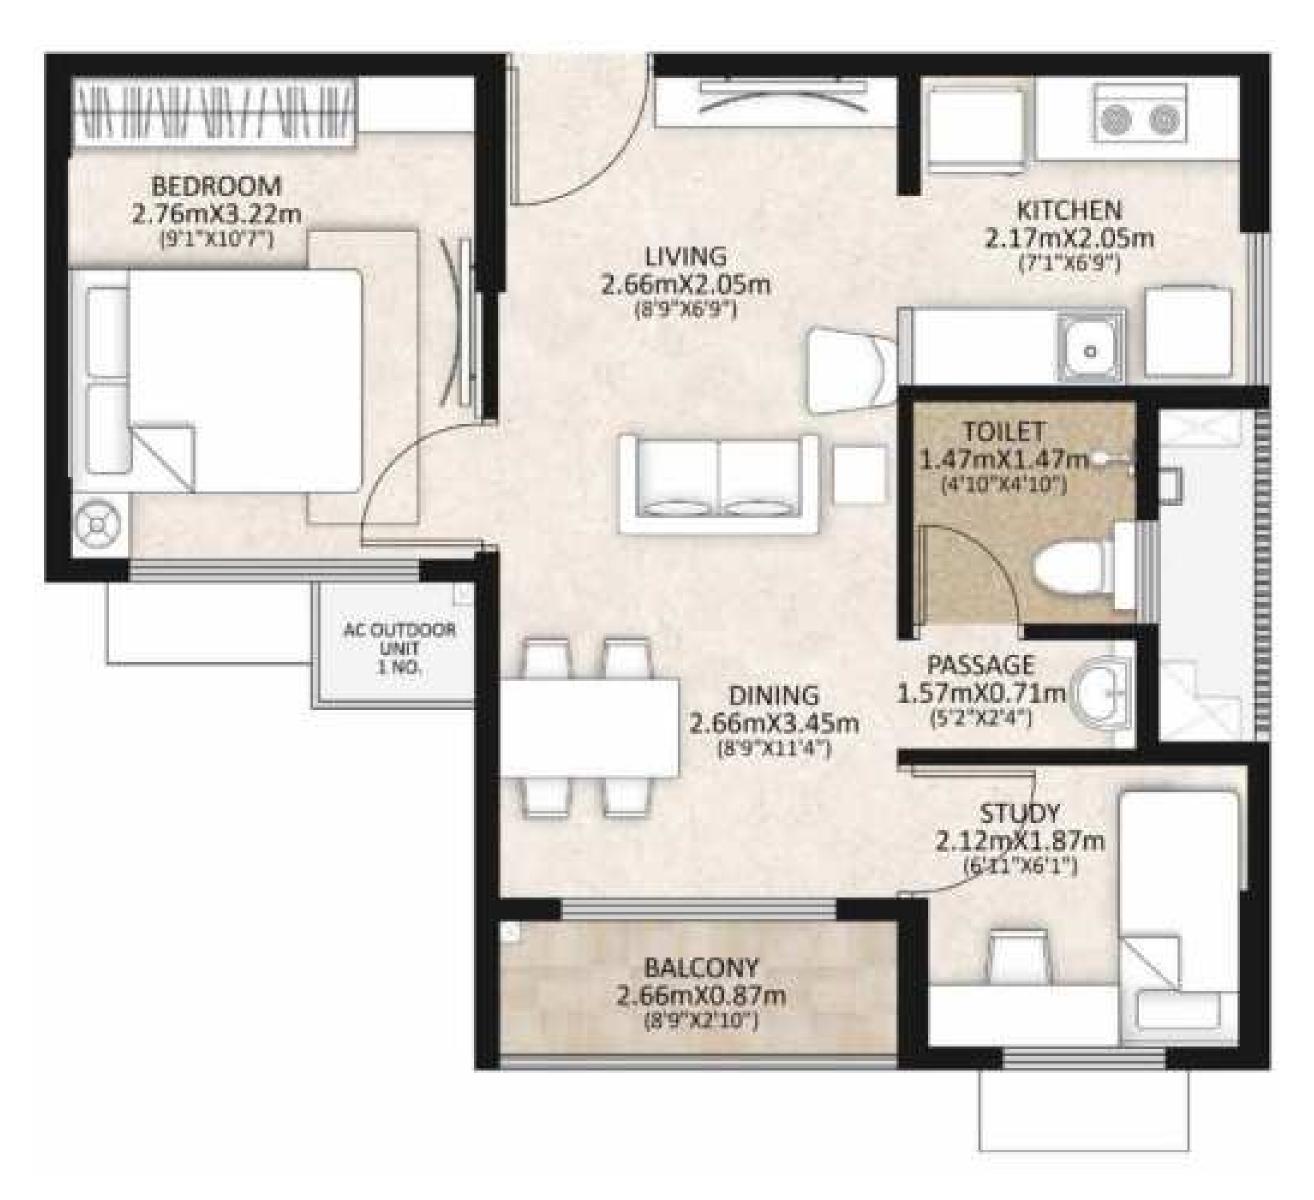

## 1.5 BHK A UNIT PLAN

| UNIT TYPE                 | 1.5 BHK TYPE A |        |
|---------------------------|----------------|--------|
|                           | SQ. MTS        | SQ. FT |
| RERA CARPET AREA          | 37.60          | 405    |
| EXCLUSIVE BALCONY AREA    | 2.31           | 25     |
| PROPORTIONATE COMMON AREA | 16.76          | 180    |