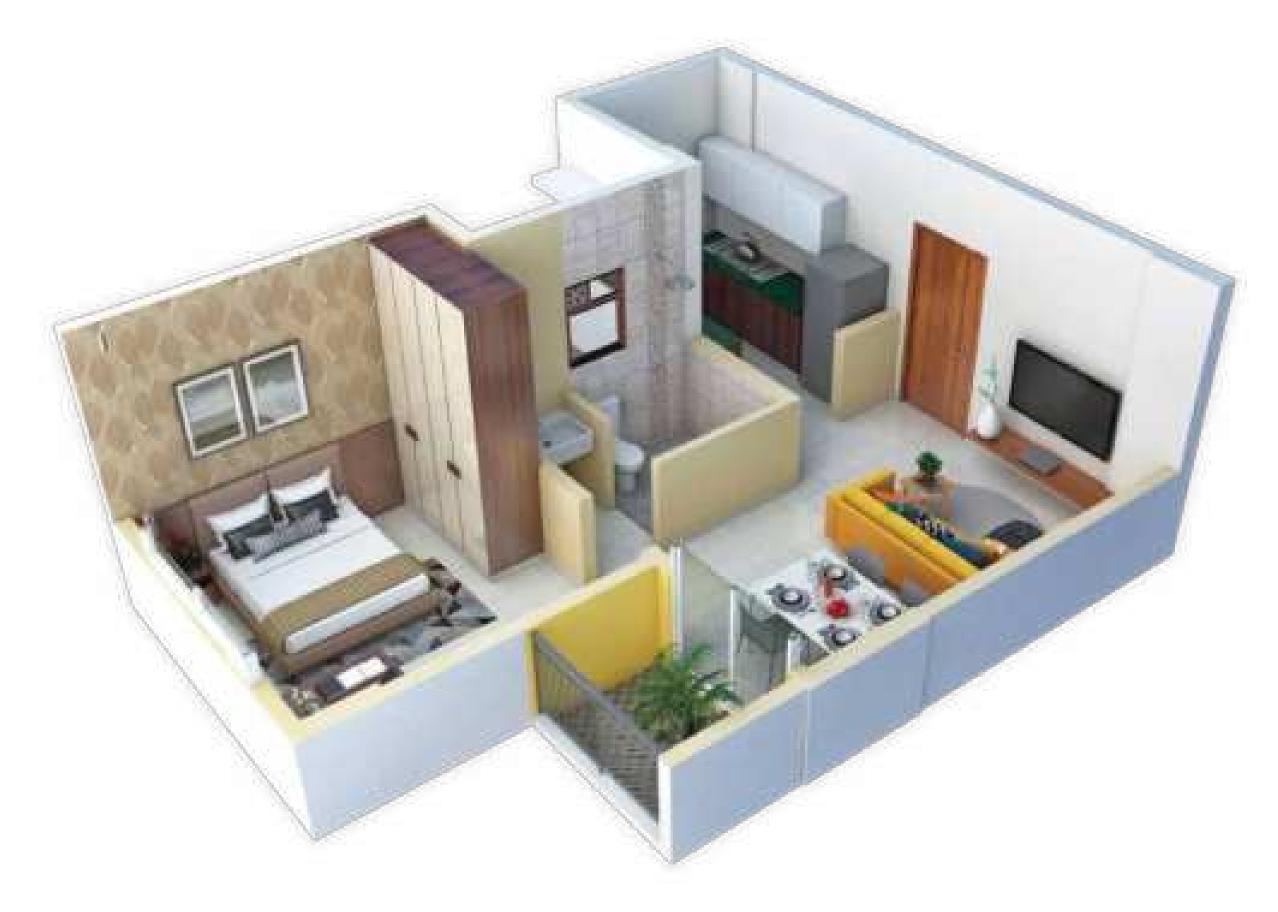

## 1 BHK UNIT PLAN

| UNIT TYPE                 | 1 BHK   |        |
|---------------------------|---------|--------|
|                           | SQ. MTS | SQ. FT |
| RERA CARPET AREA          | 34.12   | 367    |
| EXCLUSIVE BALCONY AREA    | 2.04    | 22     |
| PROPORTIONATE COMMON AREA | 15.87   | 171    |