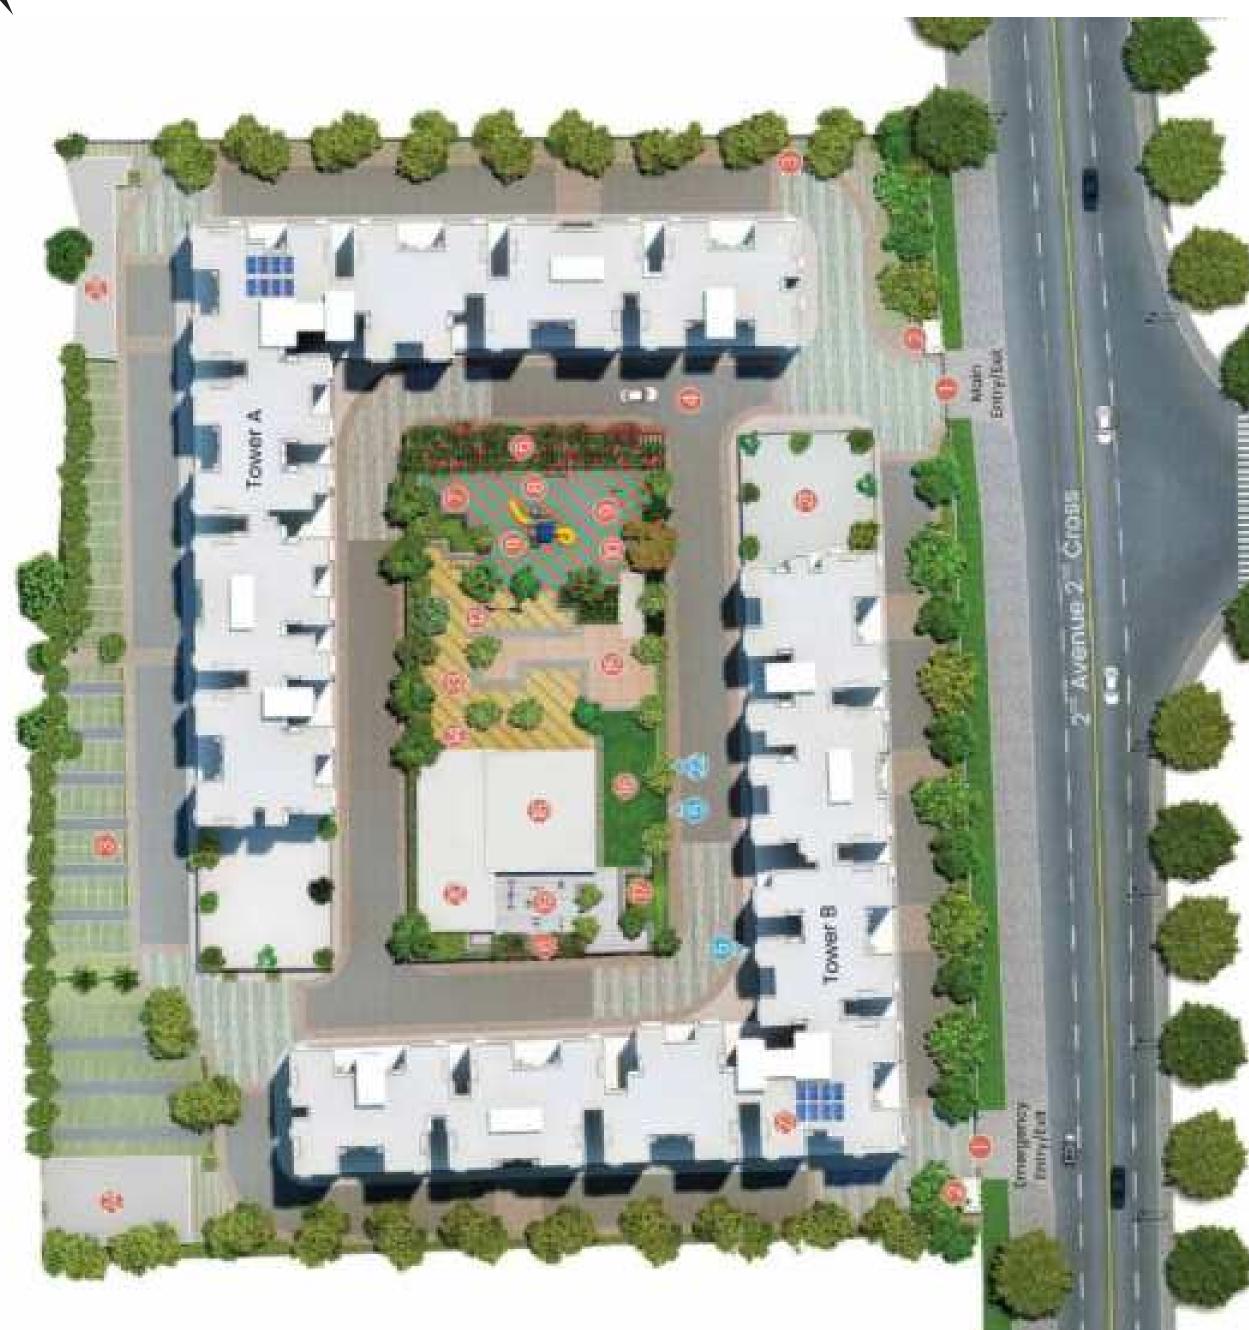

## **MASTER PLAN**

#### **LEGEND:**

- 1 Entry / Exit
- 2 Security Cabin
- 3 Two-Wheeler Parking
- 4 Driveway
- 5 Stilt Parking
- 6 Pergola Sit Out
- 7 Senior Citizen Corner
- 8 HappiSwing
- 9 See-Saw
- 10 Monkey Bars
- 11 HappiCastle With Slide
- 12 Spidey Kids Climber

- 13 Activity Zone
- 14 Rock Climbing Wall
- 15 Yoga Deck
- 16 Party Lawn
- 17 Flowering Mounds
- 18 Multipurpose Hall
- 19 Outdoor Calisthenics Gym
- 20 Indoor Gymnasium
- 21 Community Sky Deck
- 22 Rainwater Harvesting UG Tank
- 23 Solar PV Panels
- 24 Transformer Yard

Artist's impression indicating the anticipated appearance of the ongoing development.

Map not to scale.

Map not to scale.