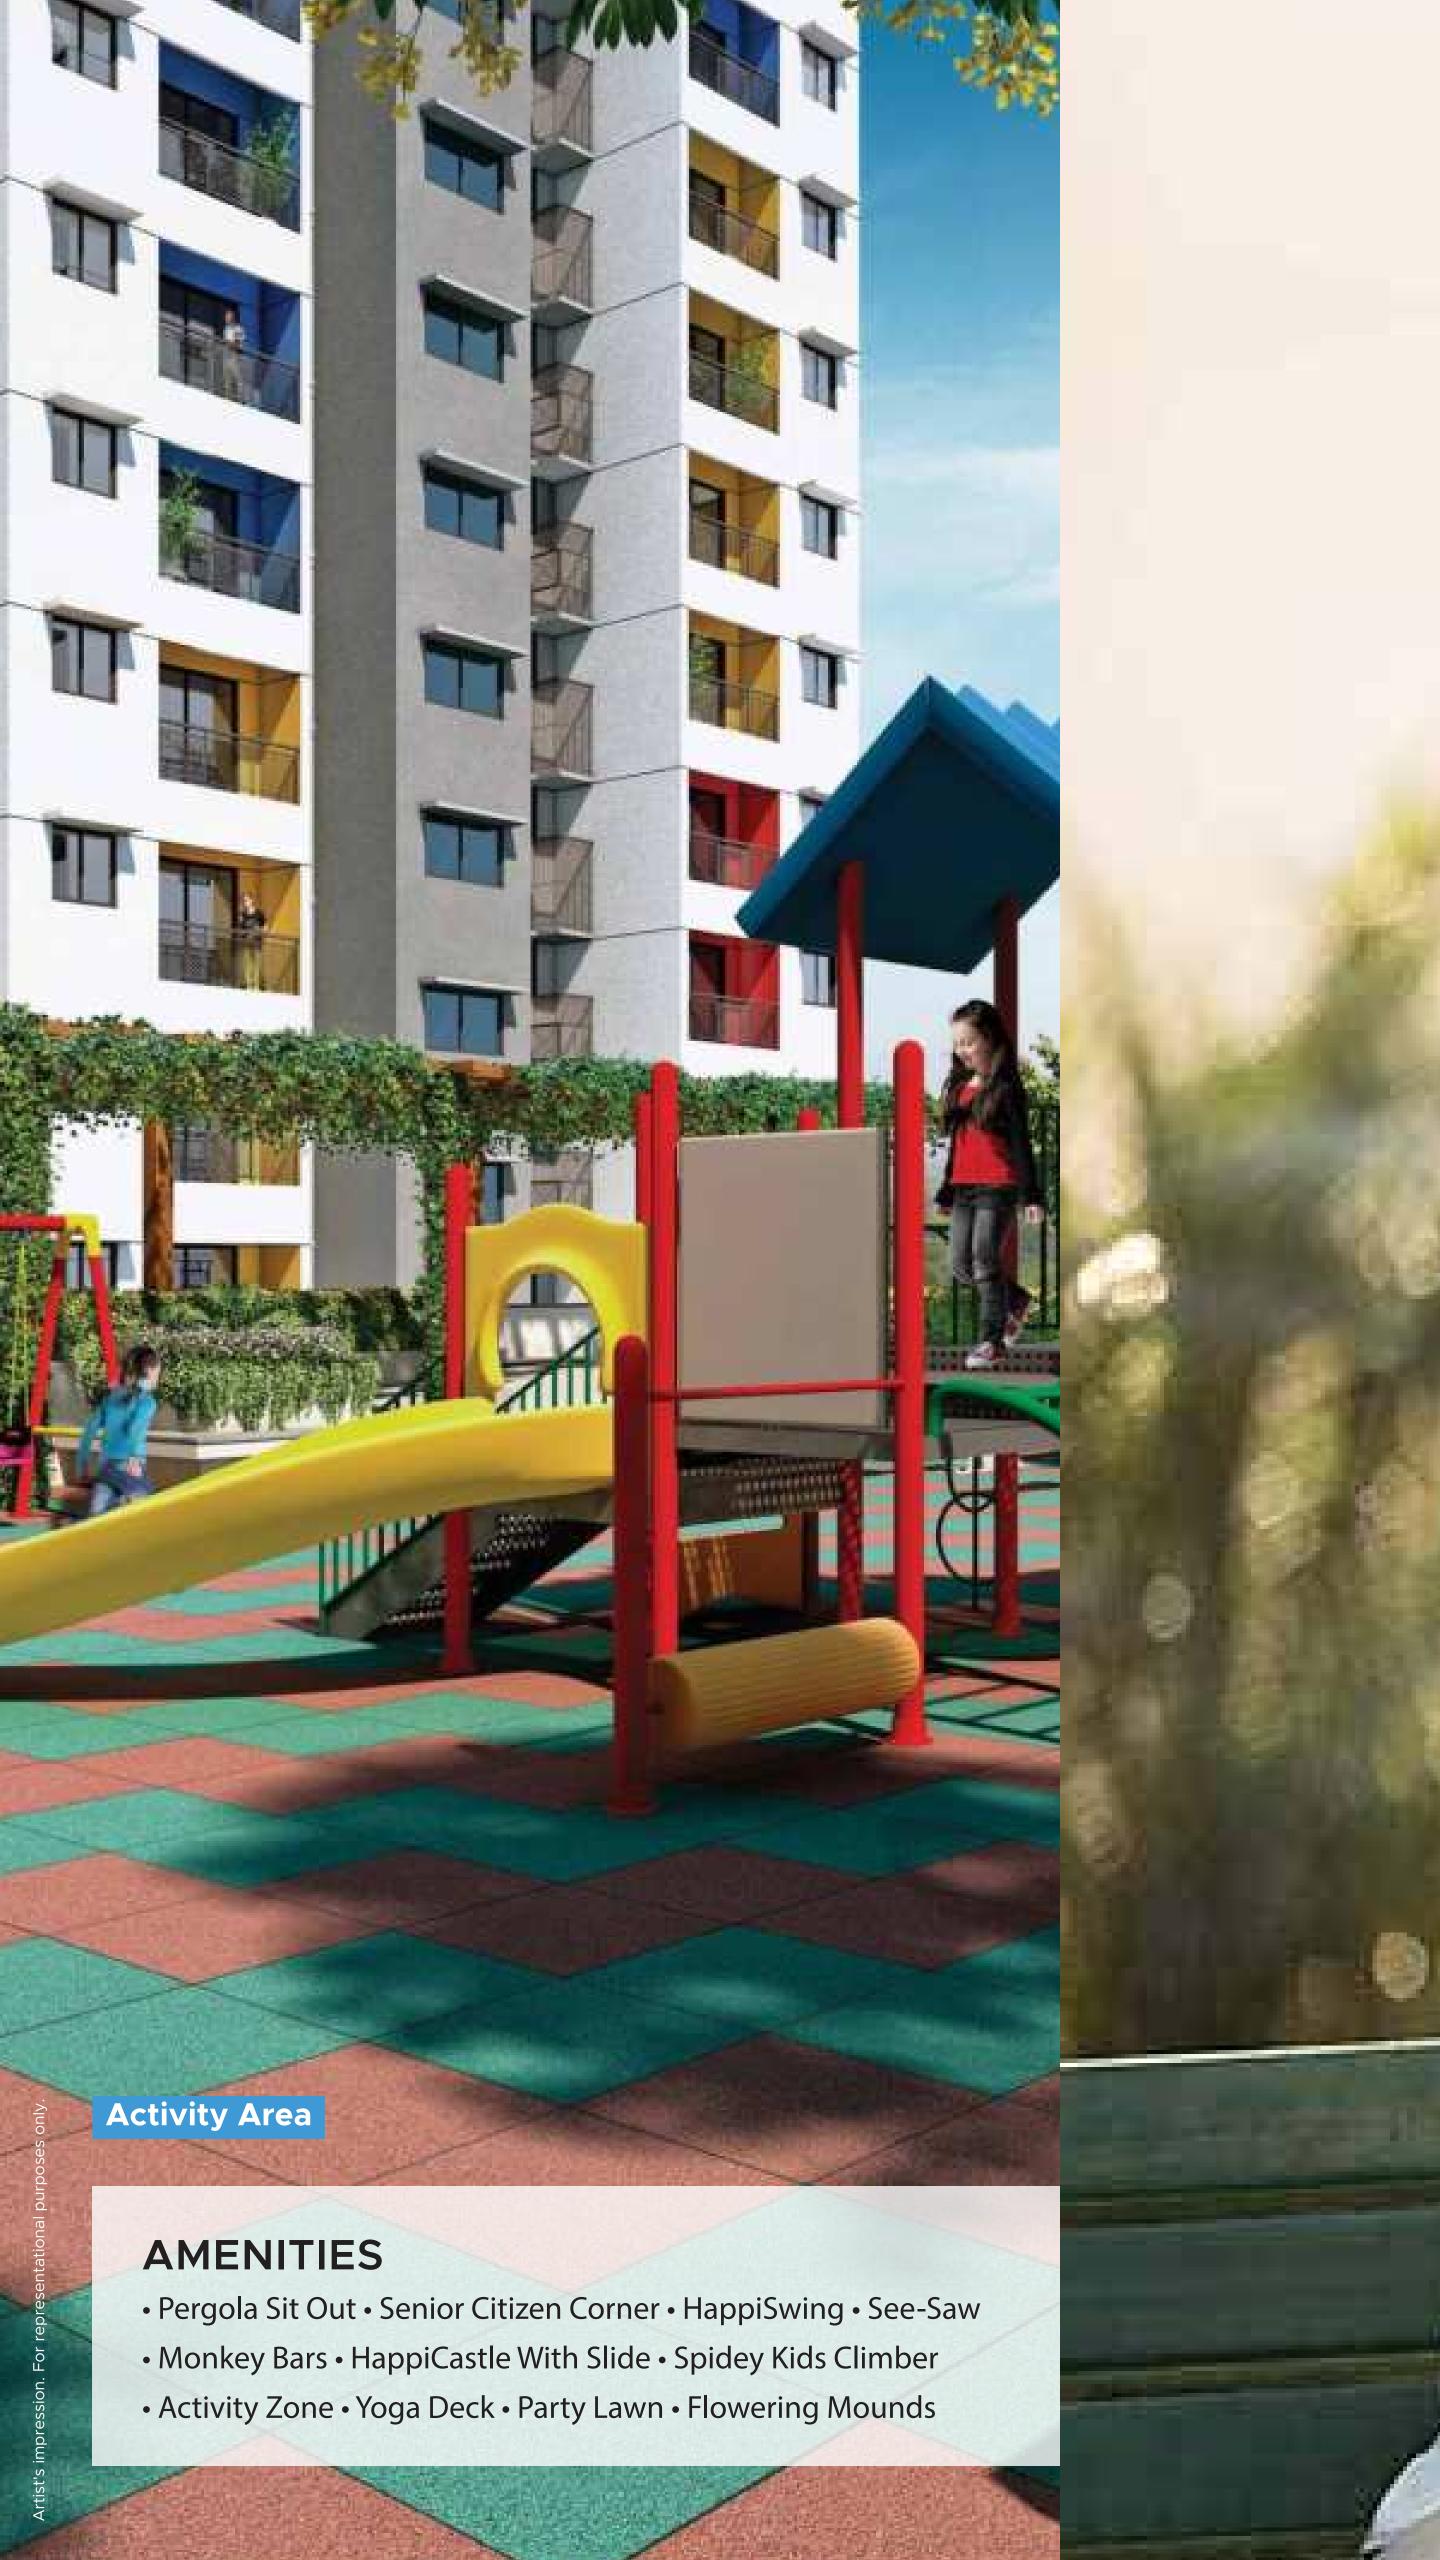

## **AMENITIES**

- Multipurpose Hall Rock Climbing Wall Indoor Gymnasium
- Community Sky Deck

Your home comes with top-tier safety features, inside and outside, ensuring your safe haven remains just that - safe. At Mahindra Happinest, we aim to secure more than just your homes, we aim to safeguard your peace of mind.

- Vehicle-free podium for kids Separate pedestrian entrances
- Street lighting CCTV cameras

#### **LEGEND:**

- 1 Entry / Exit
- 2 Security Cabin
- 3 Two-Wheeler Parking
- 4 Driveway
- 5 Stilt Parking
- 6 Pergola Sit Out
- 7 Senior Citizen Corner
- 8 HappiSwing
- 9 See-Saw
- 10 Monkey Bars
- 11 HappiCastle With Slide
- 12 Spidey Kids Climber

- 13 Activity Zone
- 14 Rock Climbing Wall
- 15 Yoga Deck
- 16 Party Lawn
- 17 Flowering Mounds
- 18 Multipurpose Hall
- 19 Outdoor Calisthenics Gym
- 20 Indoor Gymnasium
- 21 Community Sky Deck
- 22 Rainwater Harvesting UG Tank
- 23 Solar PV Panels
- 24 Transformer Yard