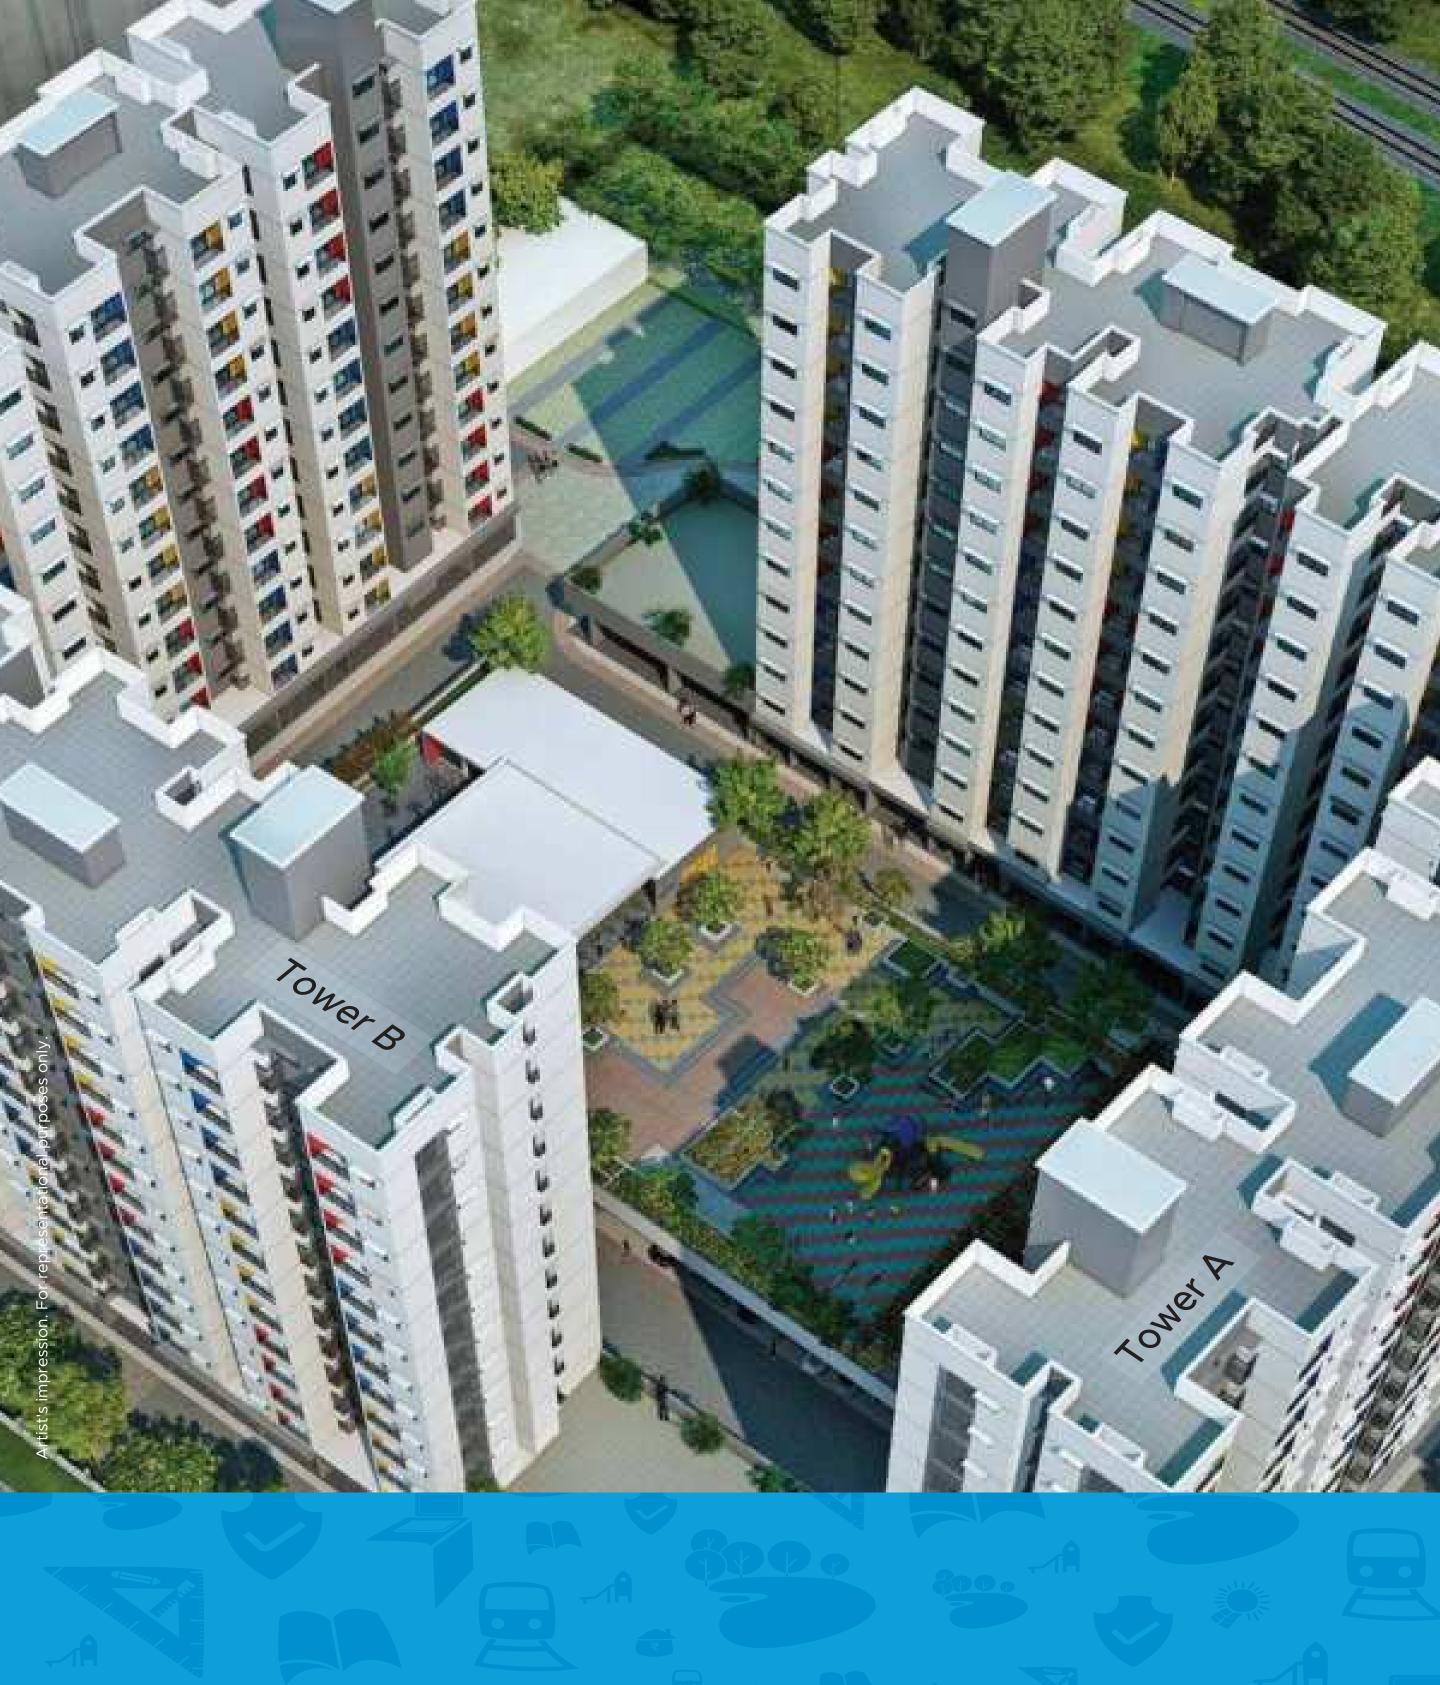

- Multi-storeyed towers with efficiently designed 1 & 1.5 BHK apartments
- IGBC pre-certified Platinum Green building
- Thoughtfully designed L-shaped towers ensure privacy and natural light
- French windows allow maximum light and better ventilation
- Private decks offer breathtaking views of the podium, hill, lake and cityscape
- A 20,000 sq. ft. central vehicle-free podium with abundant green spaces and amenities
- Clubhouse with gym & multi-purpose hall, kids play area, and recreational amenities