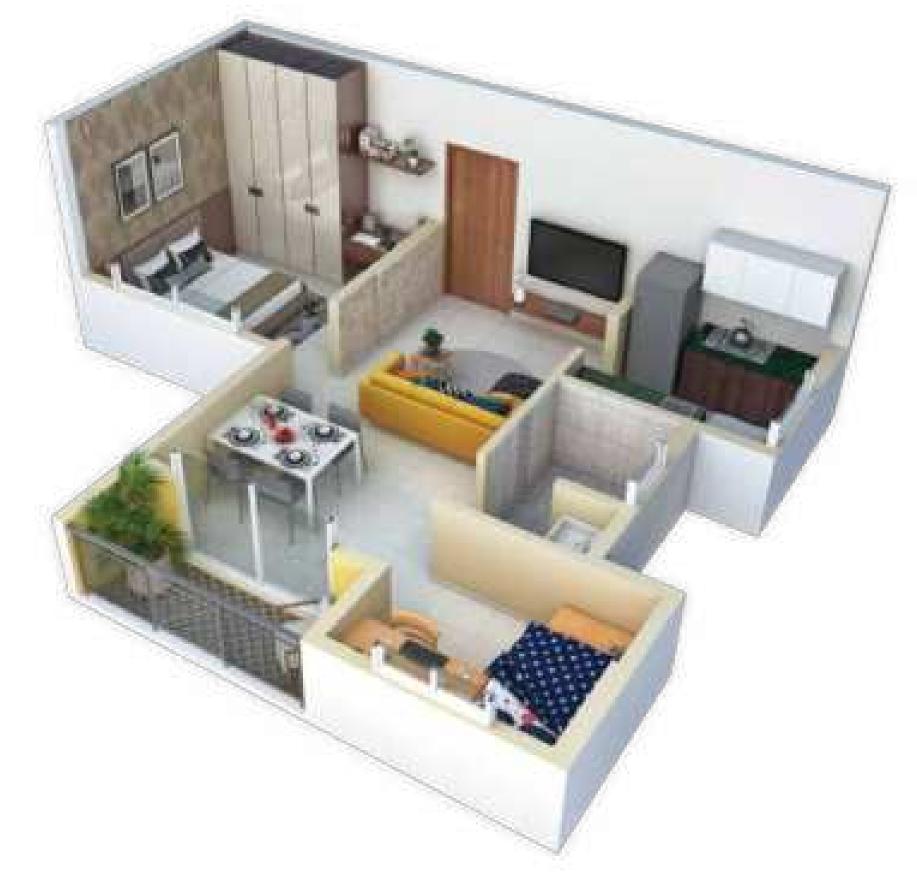

## 1.5 BHK A UNIT PLAN

| UNIT TYPE                 | 1.5 BHK TYPE A |        |
|---------------------------|----------------|--------|
|                           | SQ. MTS        | SQ. FT |
| RERA CARPET AREA          | 37.60          | 405    |
| EXCLUSIVE BALCONY AREA    | 2.31           | 25     |
| PROPORTIONATE COMMON AREA | 16.76          | 180    |