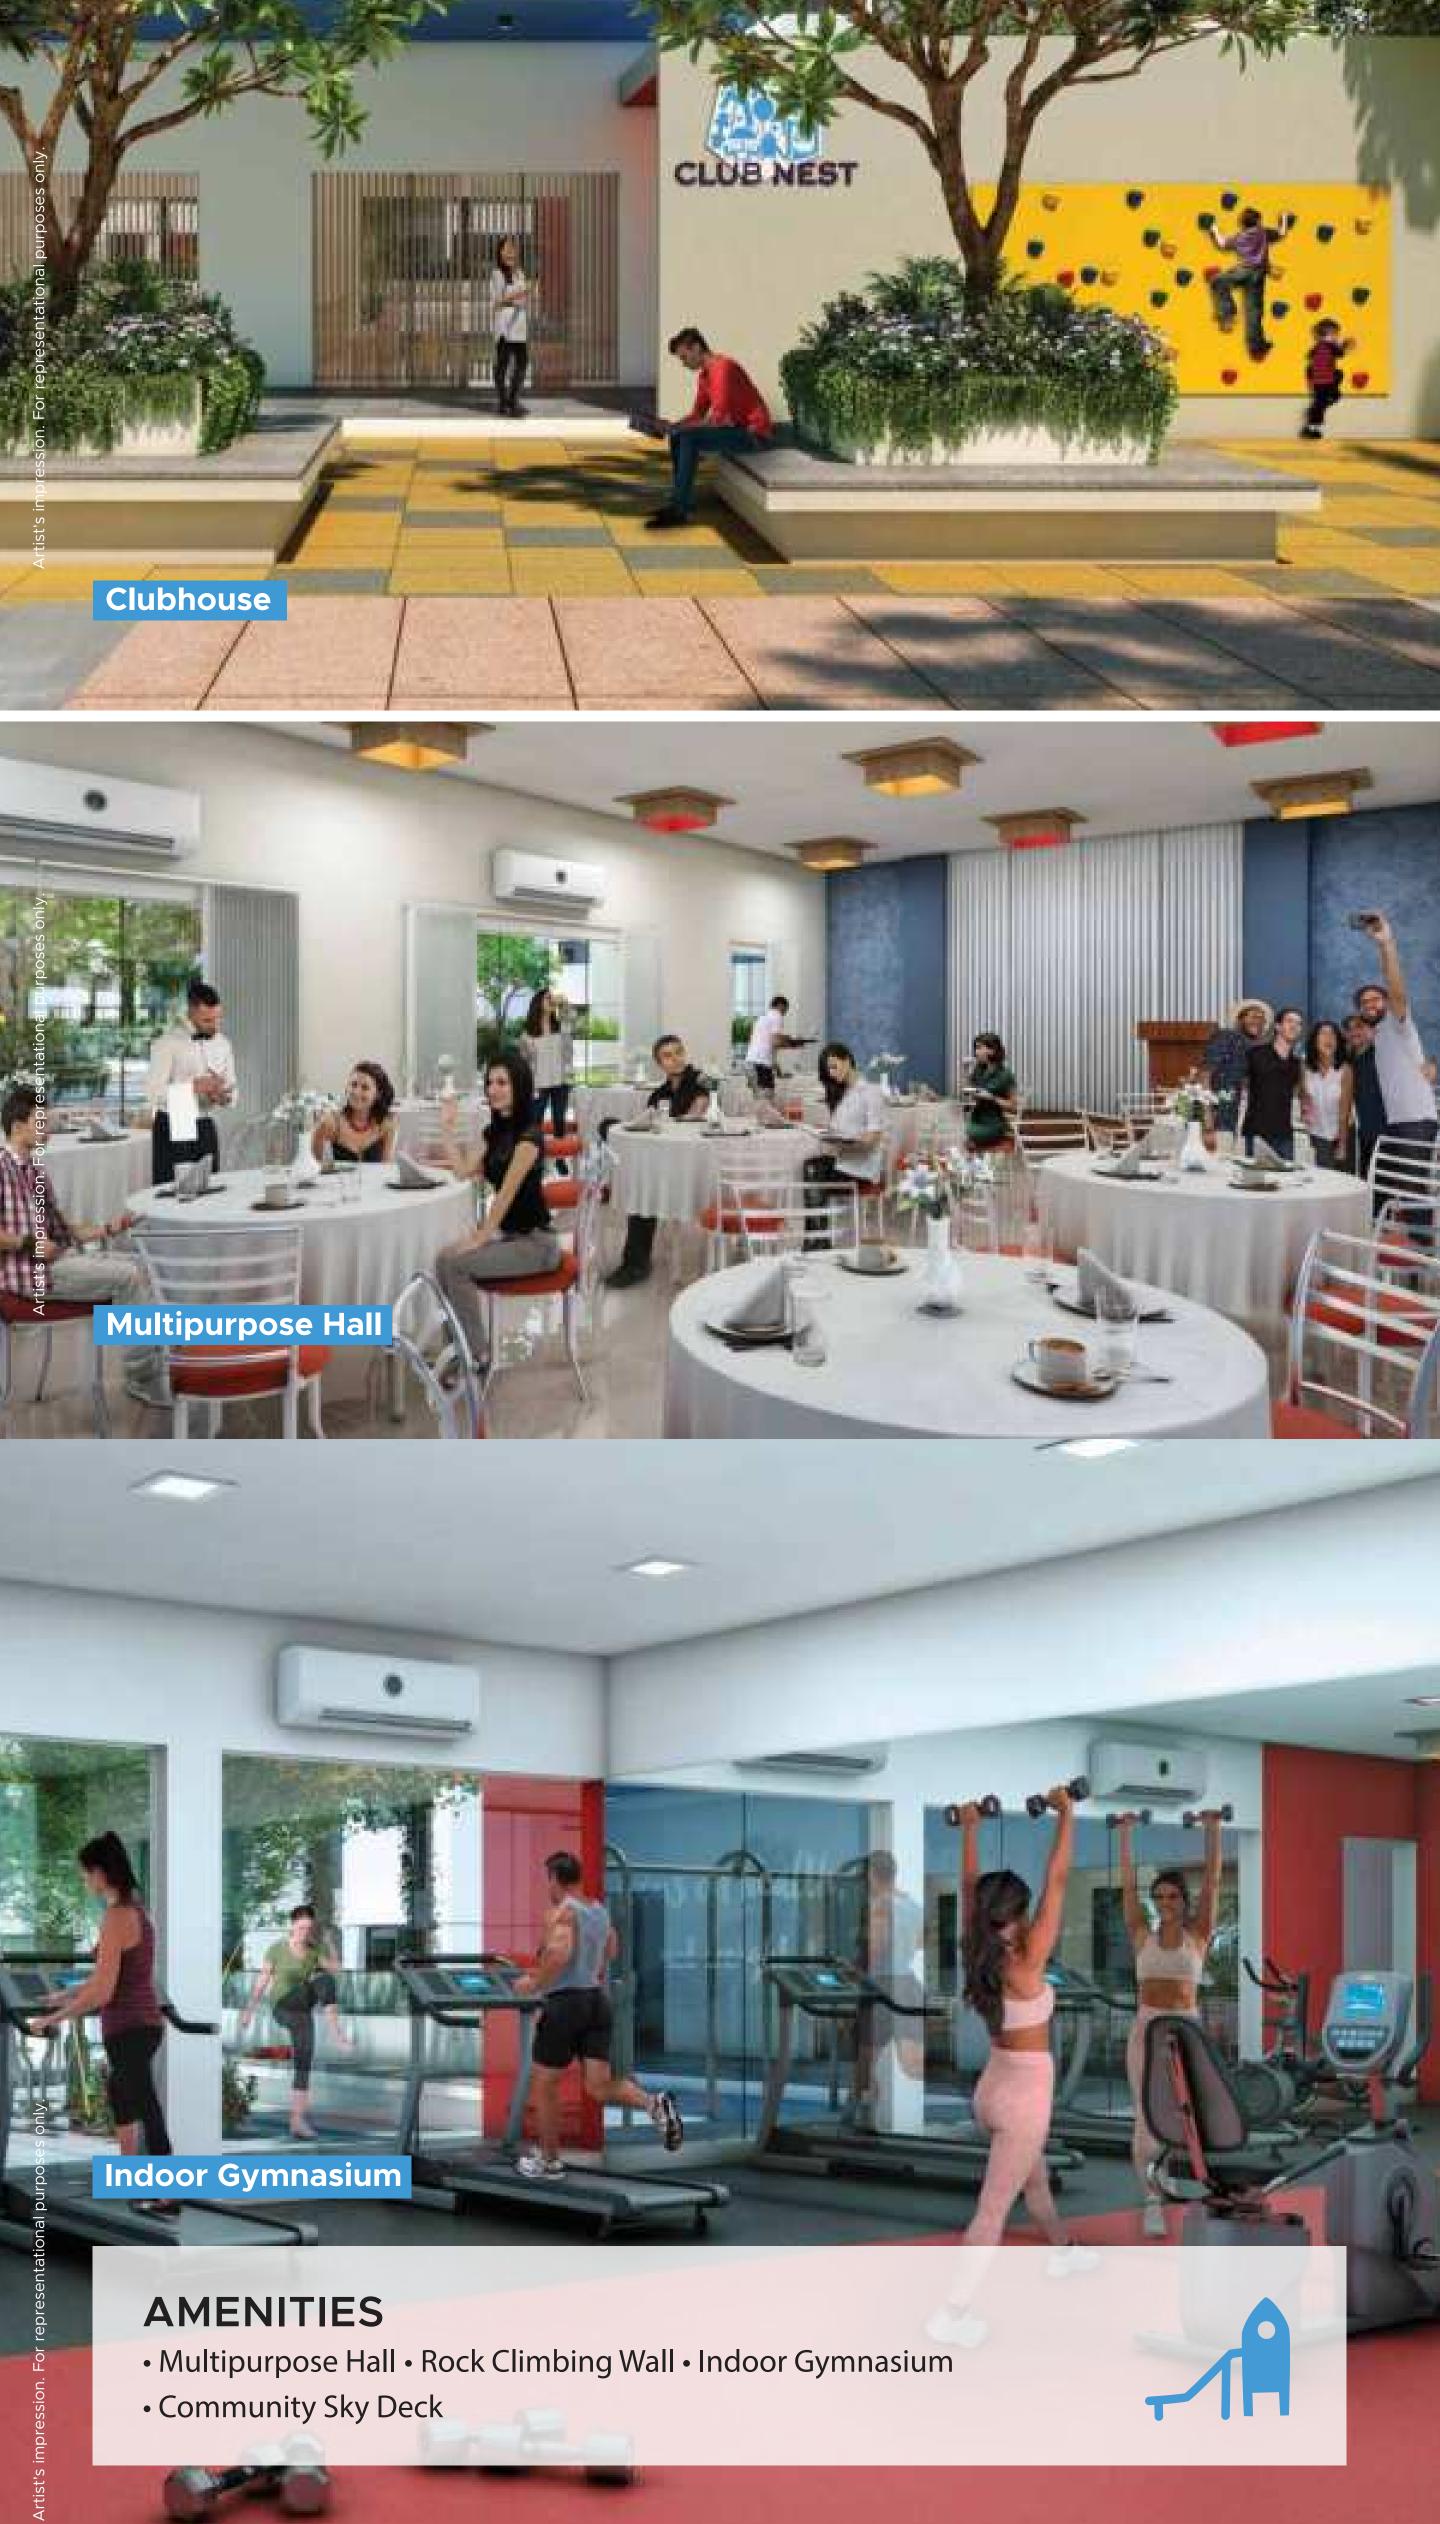

## **AMENITIES**

- Multipurpose Hall Rock Climbing Wall Indoor Gymnasium
- Community Sky Deck

Your home comes with top-tier safety features, inside and outside, ensuring your safe haven remains just that - safe. At Mahindra Happinest, we aim to secure more than just your homes, we aim to safeguard your peace of mind.