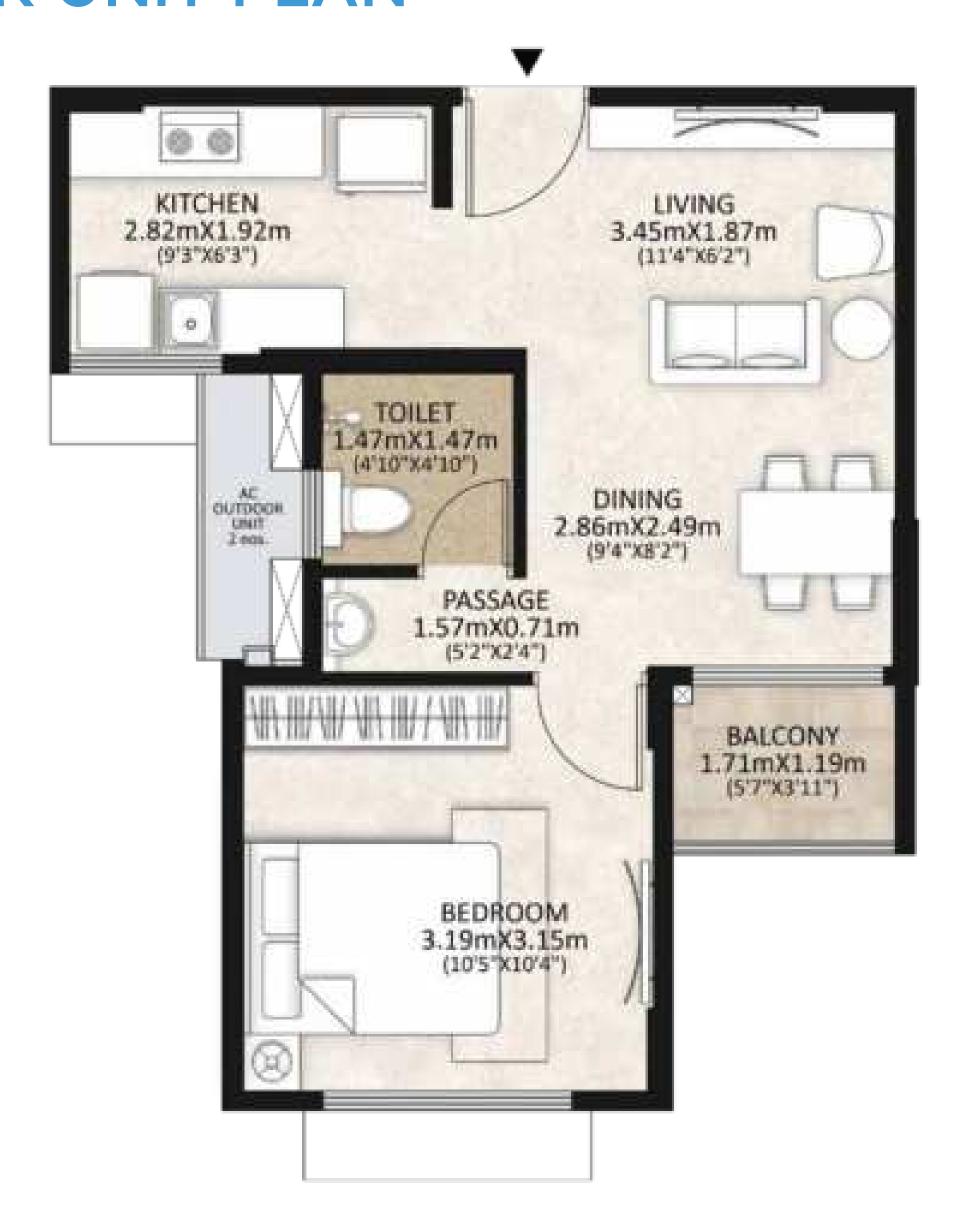

## 1 BHK UNIT PLAN

| UNIT TYPE                 | 1 BHK   |        |
|---------------------------|---------|--------|
|                           | SQ. MTS | SQ. FT |
| RERA CARPET AREA          | 34.12   | 367    |
| EXCLUSIVE BALCONY AREA    | 2.04    | 22     |
| PROPORTIONATE COMMON AREA | 15.87   | 171    |