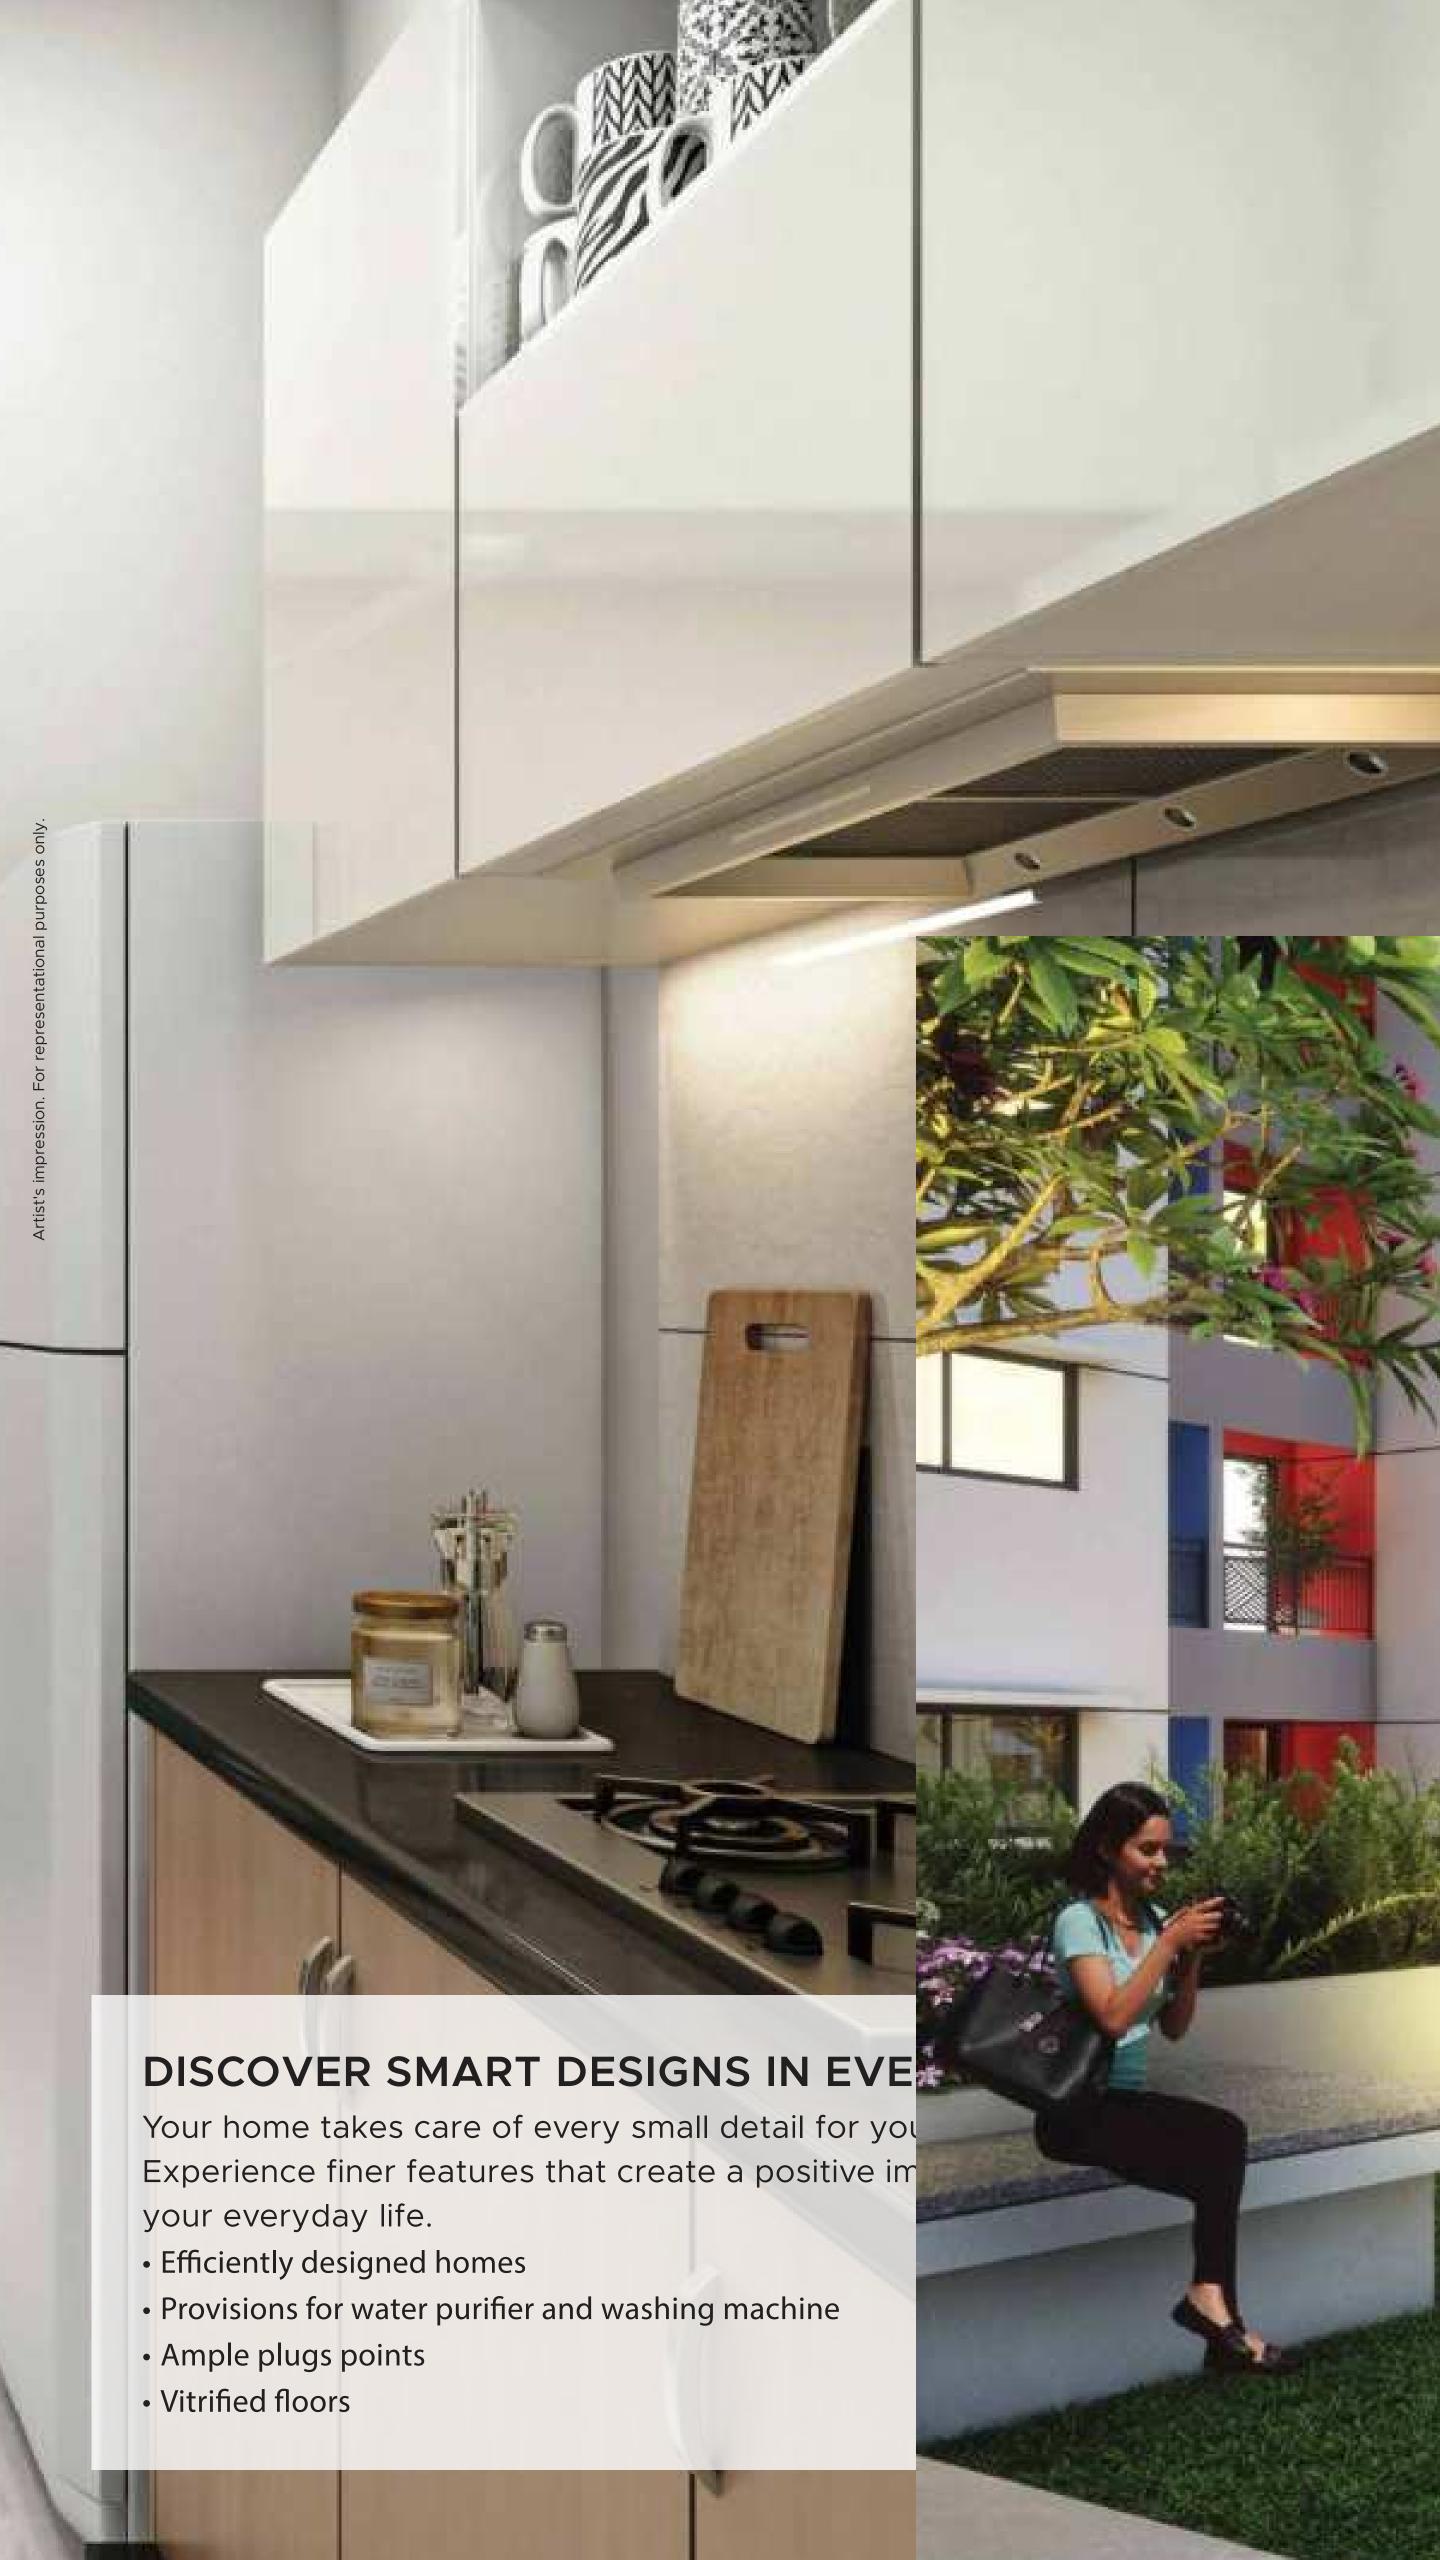

Intelligent tower design maximises fresh air and natural light in every room of your home. Wake up to the feeling of warm sunlight on your skin and the brush of cool breeze every day.

- Designed for cross ventilation
- Maximum air circulation
- Ample natural light
- Low VOC (Volatile Organic Compound) paints that ensure better indoor air quality

#### **ENJOY THE VIEW**

Look to the world outside and see truly stunning spaces. Be mesmerized each time you step into your private balcony.

- Well-spaced homes Balcony positioned for maximum seclusion
- L-shaped layout and views Views of garden, lake and hills\*
- French windows