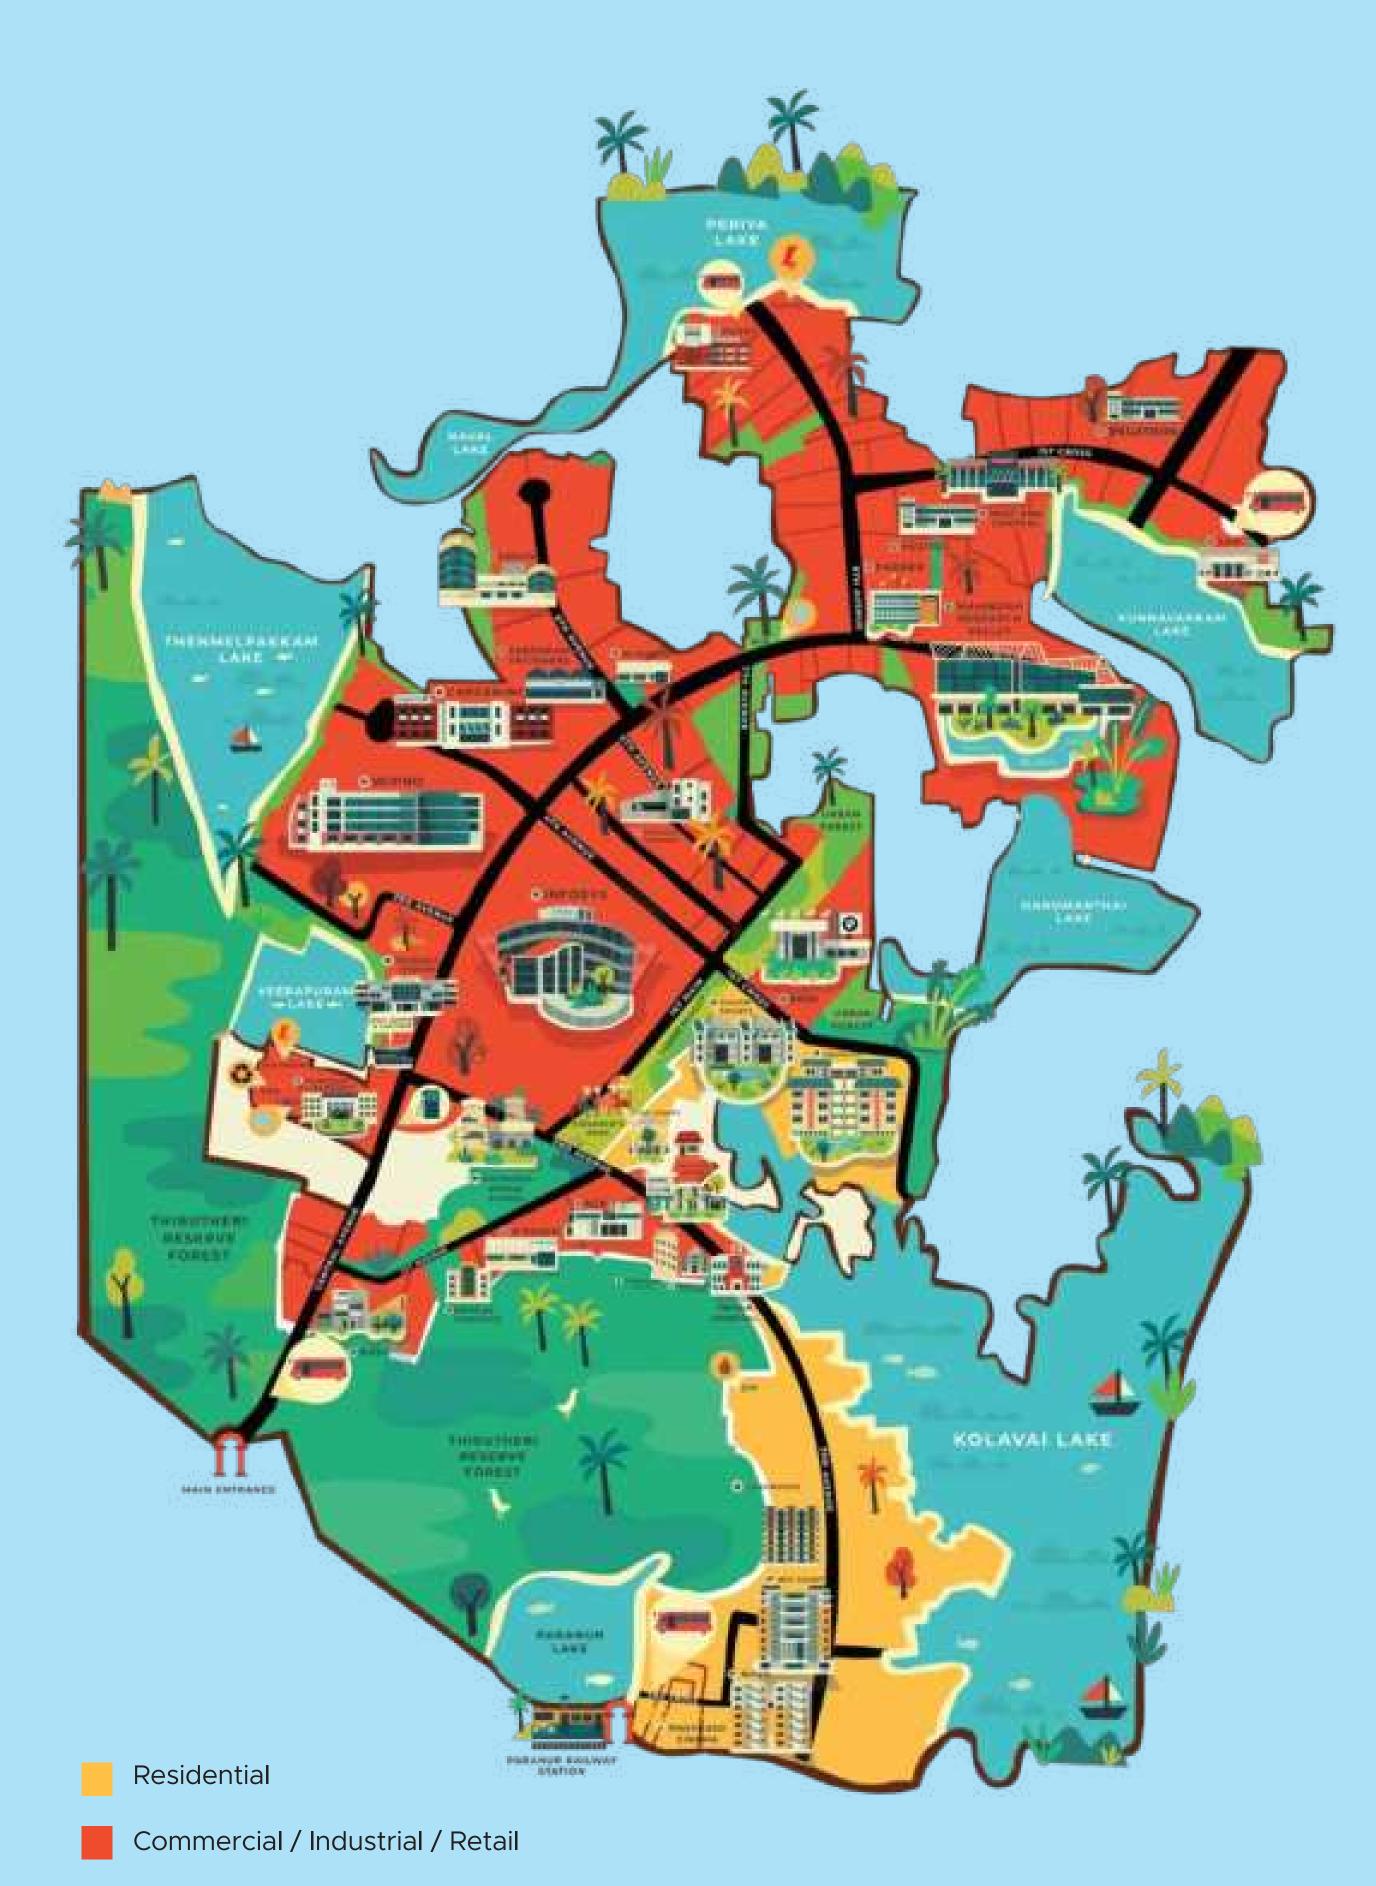

## MAHINDRA WORLD CITY

Welcome to the Sooper City, Mahindra World City, Chennai. An integrated city, where world-class infrastructure thrives in the abundance of nature. Spread over 1500 acres, Mahindra World City is filled with open and green spaces.

India's **1**<sup>st</sup> integrated business city

India's **1**<sup>st</sup>
IGBC Gold Certified
Green City

India's **1**<sup>st</sup> Food-waste Free City

**3** sector-specific SEZ's, Domestic Tariff, Residential, Social/Retail zones

1000 acres of reserve forest & 7 lakes

Preferred destination for **65+** global corporates

Spread across
1500 acres with
150 acres of greenery

City with **2500+** families

City with regular water supply

Low-density city with wide roads

1,00,000+ working population

On-site railway station

Hospital

Mahindra World City Club

Hotels

**Shopping centers** 

**4**<sup>th</sup> best city to live in\*

Mahindra World School

Entertainment<sup>^</sup> and dining

CITY AMIDST NATURE

CITY WITH A
THRIVING BUSINESS DISTRICT

**ENVIRONMENT-FRIENDLY CITY** 

**FULLY INTEGRATED CITY** 

LOW CONGESTION CITY

CITY WITH HOMES FOR ALL

Mahindra World City is truly a city in its own right, with everything you need available right at your doorstep.