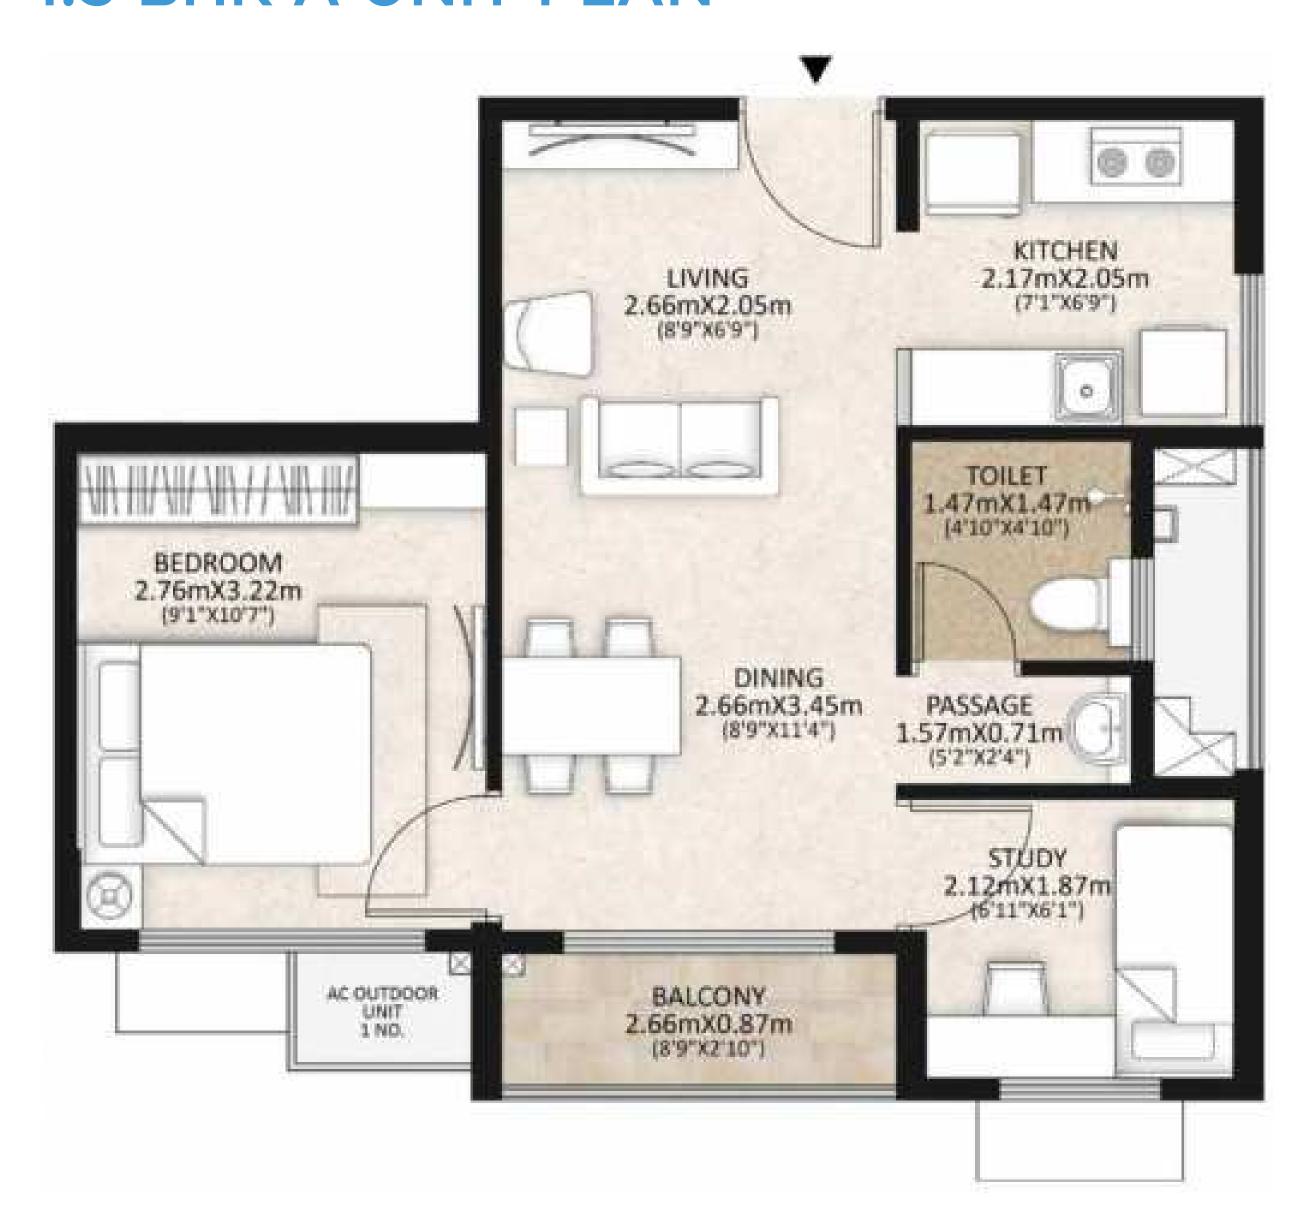

## 1.5 BHK A UNIT PLAN

| UNIT TYPE                 | 1.5 BHK TYPE A |        |
|---------------------------|----------------|--------|
|                           | SQ. MTS        | SQ. FT |
| RERA CARPET AREA          | 37.60          | 405    |
| EXCLUSIVE BALCONY AREA    | 2.31           | 25     |
| PROPORTIONATE COMMON AREA | 16.76          | 180    |