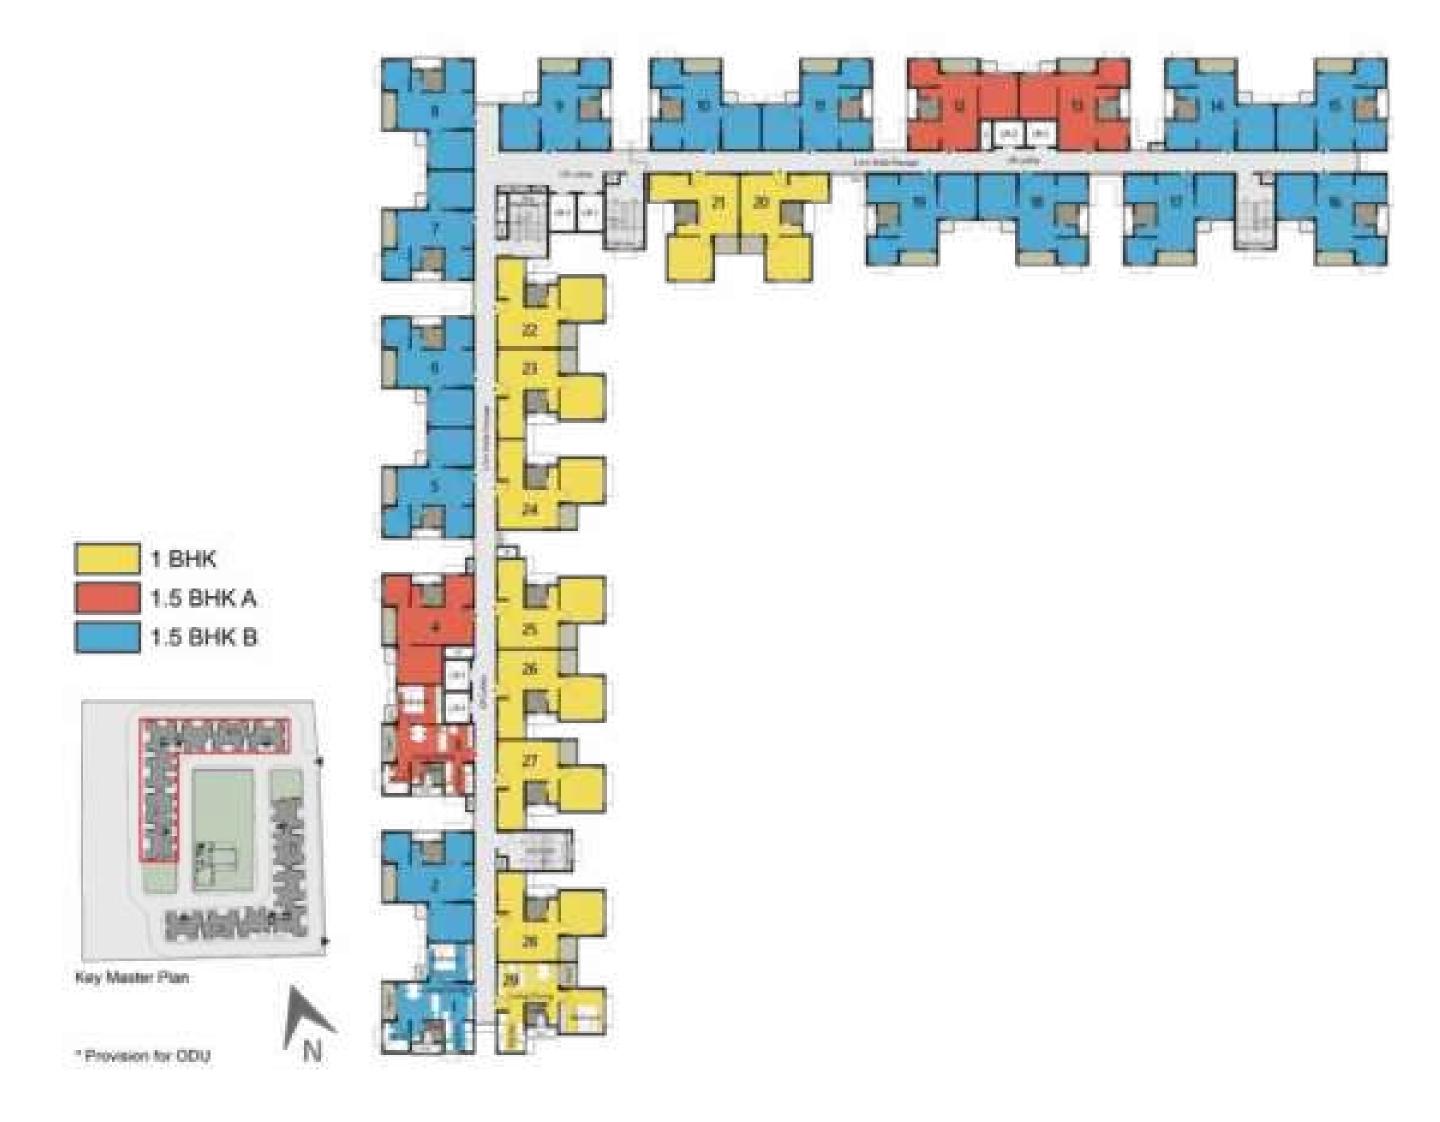

## 1 BHK UNIT PLAN

| UNIT TYPE                 | 1 BHK   |        |
|---------------------------|---------|--------|
|                           | SQ. MTS | SQ. FT |
| RERA CARPET AREA          | 34.12   | 367    |
| EXCLUSIVE BALCONY AREA    | 2.04    | 22     |
| PROPORTIONATE COMMON AREA | 15.87   | 171    |

## 1.5 BHK A UNIT PLAN

| UNIT TYPE                 | 1.5 BHK TYPE A |        |
|---------------------------|----------------|--------|
|                           | SQ. MTS        | SQ. FT |
| RERA CARPET AREA          | 37.60          | 405    |
| EXCLUSIVE BALCONY AREA    | 2.31           | 25     |
| PROPORTIONATE COMMON AREA | 16.76          | 180    |

## 1.5 BHK B UNIT PLAN

| UNIT TYPE                 | 1.5 BHK TYPE A |        |
|---------------------------|----------------|--------|
|                           | SQ. MTS        | SQ. FT |
| RERA CARPET AREA          | 37.60          | 405    |
| EXCLUSIVE BALCONY AREA    | 2.31           | 25     |
| PROPORTIONATE COMMON AREA | 16.76          | 180    |