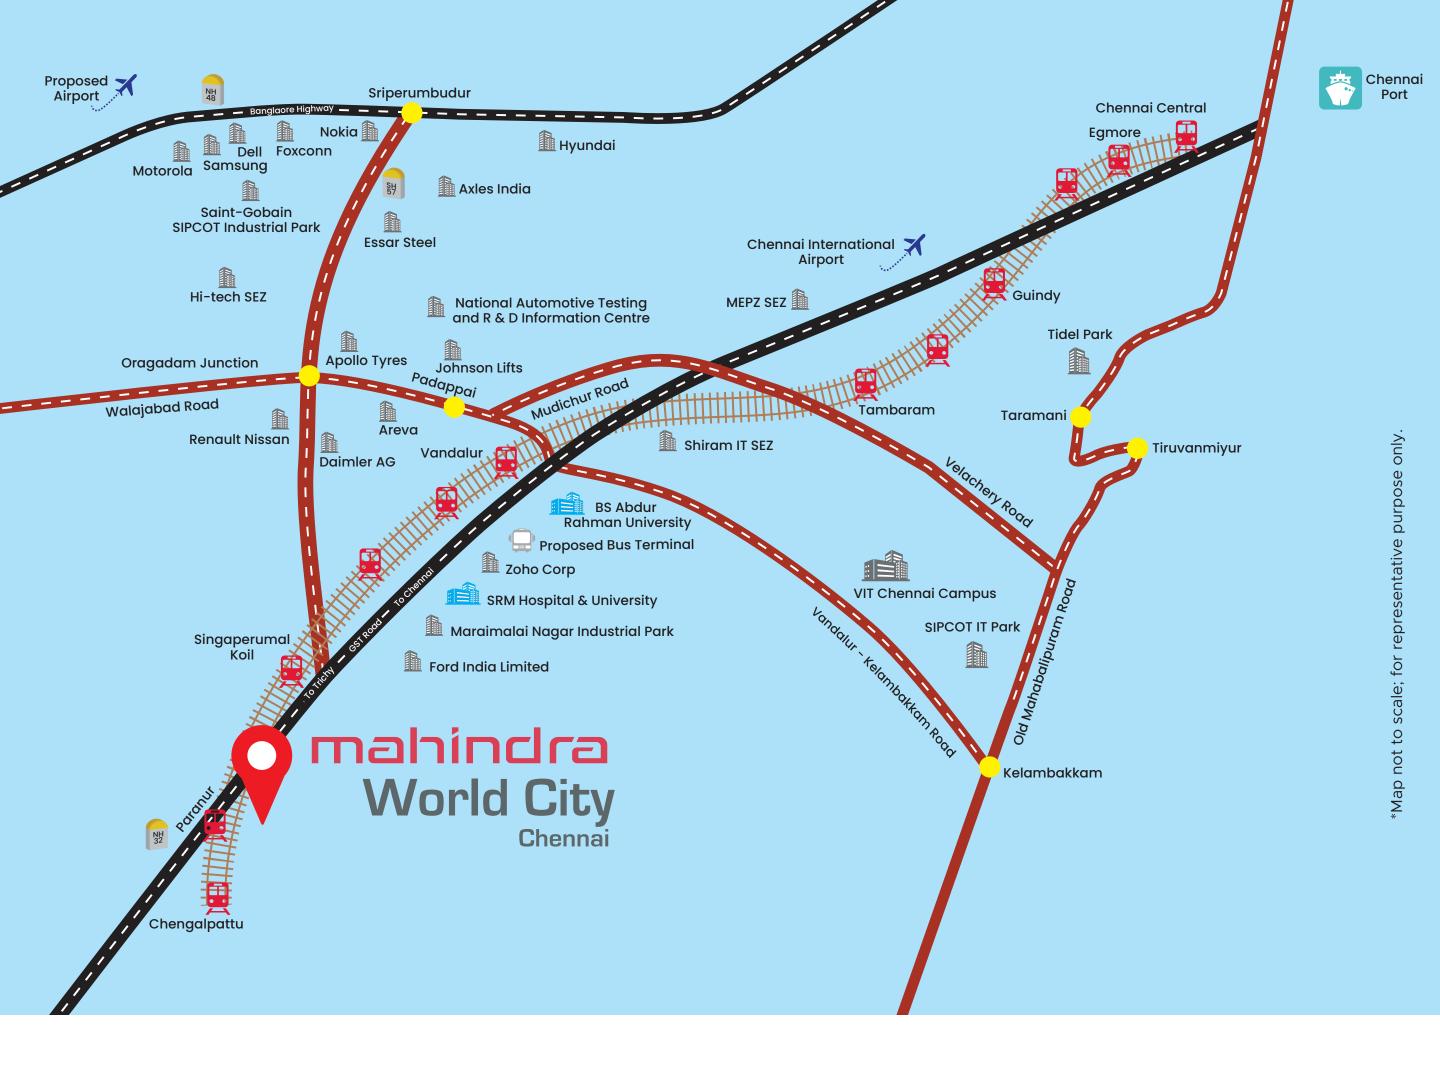

#### **Airport**

- Chennai International Airport 37 km
- Proposed Airport at Parandur 52.6 km

#### **National Highway**

#### Port

• Chennai Port - 56 km

#### **Railway Station**

- Paranur Railway Station 100 m
- Chengalpattu Railway Station 9 km
- Tambaram Railway Junction 29 Km
- Chennai Central 56 km

#### University

- Chengalpattu Law College 12 Km
- Chengalpattu Medical College 12 Km
- SRM Hospital & University 16.1 km
- BS Abdur Rahman University 22.4 km
- VIT Chennai 31.5 km

#### State Highway

- Vandalur Kelambakkam Road 34.8 km
- Old Mahabalipuram Road 42.1 km

#### **Corporate Office**

- Ford India Pvt Ltd 10 km
- Maraimalai Nagar Industrial Park 12.2 km
- Zoho Corp 16.1 km
- Oragadam Industrial Corridor 22.4 km
- MEPZ Special Economic Zone 30.5 km
- SIPCOT IT Park 40.9 km